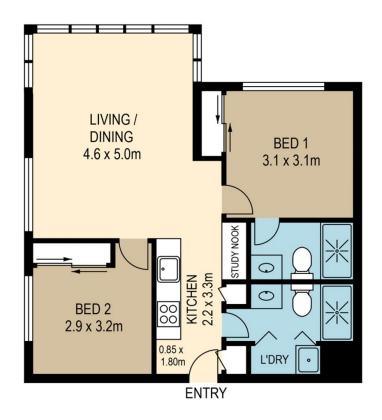

### 601/66 Manning Street South Brisbane QLD

UNDER CONTRACT - OPEN HOMES CANCELLED - Sitting high above the street on level 6 and looking over Musgrave Park, is this great little 2 Bedroom, + Study nook, 2 Bathroom unit with accommodation for 1 car. Freshly painted through out and with new fresh flooring this unit presents like new and has amazing views over Musgrave Park to Brisbane State High and Beyond, giving you the sense of space and great feeling of peace and quiet.

## **APARTMENT LEVEL**

internal 59sqm external 15sqm total 74sqm