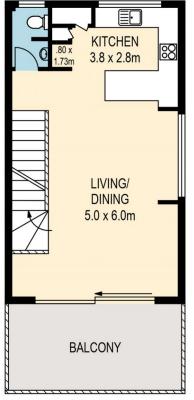

With the master bedroom and ensuite on the top floor, your privacy is assured and will be suited to most professionals looking to rent with friends or relatives. The other two spacious bedrooms are situated on the ground floor, serviced by their own upmarket bathroom. The open plan living, dining and kitchen feature high ceilings and a large covered deck. The kitchen has caesar stone benches and lots of storage with stainless steel Miele appliances and

## LOWER LEVEL MIDDLE LEVEL

|        | internal | external |
|--------|----------|----------|
| lower  | 47sqm    | 62sqm    |
| middle | 43sqm    | 13sqm    |
| upper  | 22sqm    |          |
| total  | 112sqm   | 75sqm    |

|                | 5 | 4 | 3 | 2 | 1 | 0 |
|----------------|---|---|---|---|---|---|
| SCALE (METRES) |   |   |   |   |   |   |
| =              | _ |   |   |   |   |   |

PLANS SHOWN ONLY INDICATIVE OF LAYOUT. DIMENSIONS ARE APPROXIMATE.