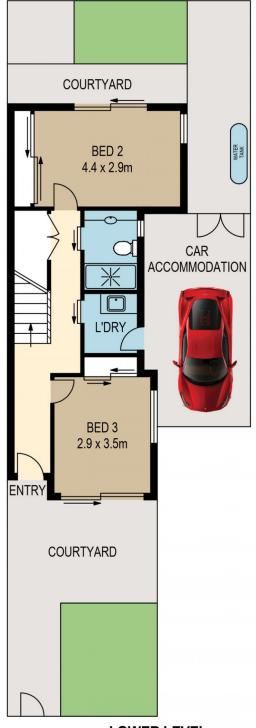

## LOWER LEVEL MIDDLE LEVEL

|        | internal | external |
|--------|----------|----------|
| lower  | 47sqm    | 62sqm    |
| middle | 43sqm    | 13sqm    |
| upper  | 22sqm    |          |
| total  | 112sqm   | 75sqm    |

|                | 5 | 4 | 3 | 2 | 1 | 0 |
|----------------|---|---|---|---|---|---|
| SCALE (METRES) |   |   |   |   |   |   |
| =              | _ |   |   |   |   |   |

PLANS SHOWN ONLY INDICATIVE OF LAYOUT. DIMENSIONS ARE APPROXIMATE.