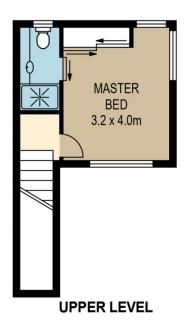

With the master bedroom and ensuite on the top floor, your privacy is assured and will be suited to most professionals looking to rent with friends or relatives. The other two spacious bedrooms are situated on the ground floor, serviced by their own upmarket bathroom. The open plan living, dining and kitchen feature high ceilings and a large covered deck. The kitchen has caesar stone benches and lots of storage with stainless steel Miele appliances and

## LOWER LEVEL MIDDLE LEVEL

|        | internal | external |
|--------|----------|----------|
| lower  | 47sqm    | 62sqm    |
| middle | 43sqm    | 13sqm    |
| upper  | 22sqm    |          |
| total  | 112sqm   | 75sqm    |

|                | 5 | 4 | 3 | 2 | 1 | 0 |
|----------------|---|---|---|---|---|---|
| SCALE (METRES) |   |   |   |   |   |   |
| =              | _ |   |   |   |   |   |

PLANS SHOWN ONLY INDICATIVE OF LAYOUT. DIMENSIONS ARE APPROXIMATE.