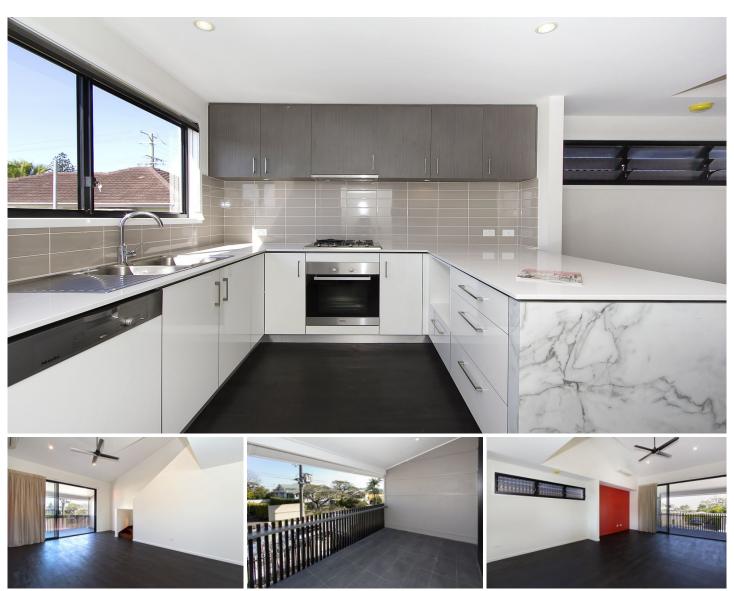

## 2/88 Warilda Street Camp Hill QLD

UNDER APPLICATION, NO FURTHER INSPECTIONS AVAILABLE. Very well laid out and situated on the hill in upmarket Warilda Street, Camp Hill. Spread over 3 levels, this home is functional, practical, spacious and contemporary in design. It is a great place to enjoy convenient, fun, low maintenance living, in beautiful, airy accommodation that oozes a comfortable homely atmosphere.

With the master bedroom and ensuite on the top floor, your privacy is assured and will be suited to most professionals looking to rent with friends or relatives. The other two spacious bedrooms are situated on the ground floor, serviced by their own upmarket bathroom. The open plan living, dining and kitchen feature high ceilings and a large covered deck. The kitchen has caesar stone benches and lots of storage with stainless steel Miele appliances and

3 📭 2 🔓 2 😭

Building Size: 112 sqm

View : https://www.brisbaneboutique.com/lease

/qld/southside/camp-hill/residential/town

house/7937211

Pelham Marsh 3169 0230