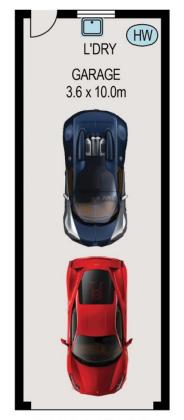

## 2 🎮 1 🚰 1 🚘

Building Size : 80 sqm

View

: https://www.brisbaneboutique.com/lease /qld/southside/coorparoo/residential/unit/ 7931303

Pelham Marsh 3169 0230

**GARAGE LEVEL** 

All information contained herein is gathered from sources we believe to be reliable. However we cannot guarantee its accuracy and interested persons should rely on their own enquiries.