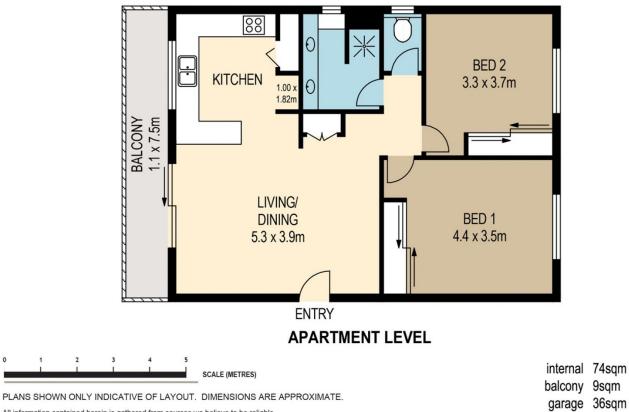

## 2 🎮 1 🚰 1 🚘

Building Size : 80 sqm

View

: https://www.brisbaneboutique.com/lease /qld/southside/coorparoo/residential/unit/ 7931303

Pelham Marsh 3169 0230

**GARAGE LEVEL** 

All information contained herein is gathered from sources we believe to be reliable. However we cannot guarantee its accuracy and interested persons should rely on their own enquiries.

## 3-45 WOODHILL AVENUE

Created by RealScope© www.realscope.com.au total 119sqm