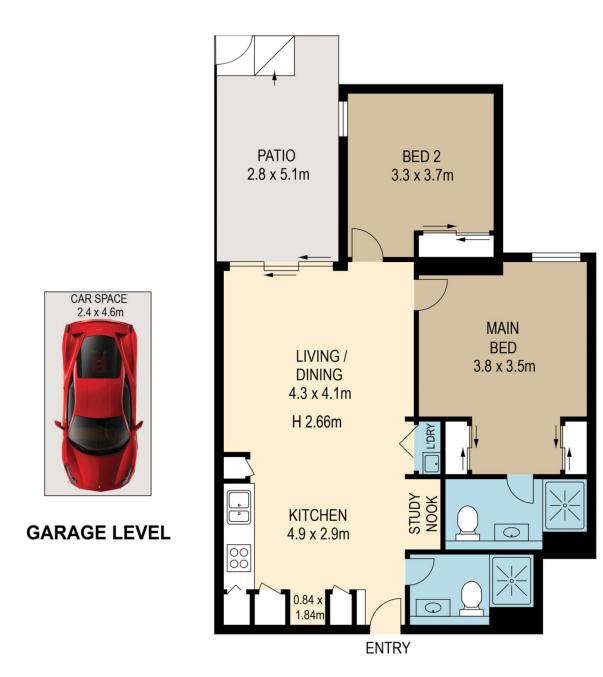

## 2 🛤 2 🖕 1 🚘

| Price    |      |
|----------|------|
| Building | Size |
| View     |      |

:\$741,500

rtment/7906774

: 100 sqm : https://www.brisbaneboutique.com/sale/ gld/inner-south/west-end/residential/apa

## APARTMENT LEVEL

20102-19 WILSON STREET

Created by RealScope© www.realscope.com.au