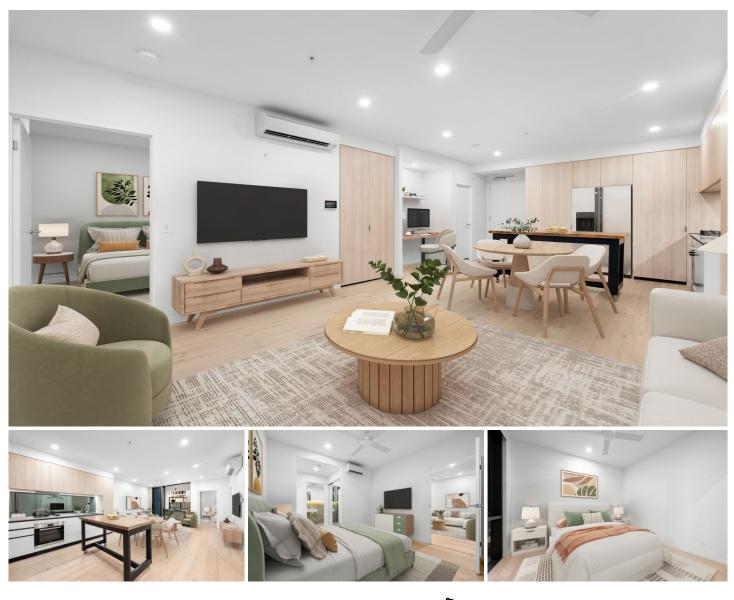

Perfectly Placed on the Ground floor of Building 2 "Lexington" in the infamous "West Village" sits this gorgeous 2 bedroom, 2 bathroom unit, offering luxurious fixtures and fittings, an study nook, timber floors throughout, and an 14m2 courtyard. The artistic design of the facility has Bromley art adorning the halls, foyer's and common area's.