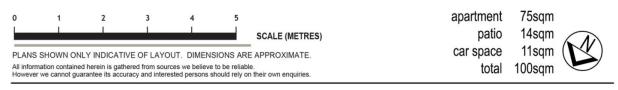

## 2 🛤 2 🖕 1 🚘

| Price    |      |
|----------|------|
| Building | Size |
| View     |      |

:\$741,500

rtment/7906774

: 100 sqm : https://www.brisbaneboutique.com/sale/ gld/inner-south/west-end/residential/apa