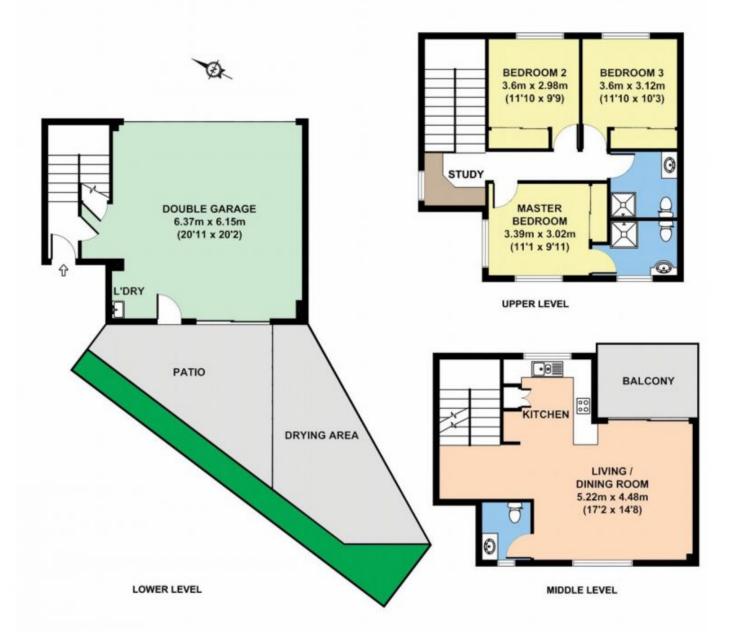

Spread over three levels, this townhouse makes great use

3 🕮 2 🚝 2 😭

Building Size: 166 sqm

View : https://www.brisbaneboutique.com/lease

/qld/inner-south/east-brisbane/residentia

l/townhouse/7897792

Pelham Marsh 3169 0230

## 5/575 VULTURE STREET EAST

Whilst every attempt has been made to ensure the accuracy of the floorplan contained here, measurements of doors, windows and rooms are approximate and no responsibility is taken for any error omission or mis-statement. These plans are for representation purposes only and should be used as such by any prospective purchaser. The services, systems and appliances listed in this specification have not been tested and no guarantee as to their operating ability or their efficiency can be given