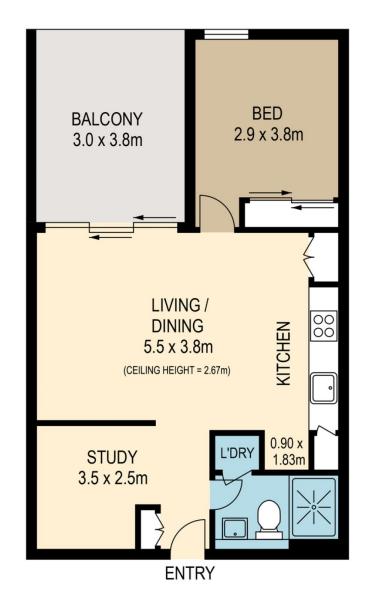

## 21308/19 Wilson Street West End QLD

UNDER CONTRACT - OPEN HOMES CANCELLED - Sitting on the 13th floor of Building 2 "Lexington" in the infamous "West Village" at West End sits this gorgeous 1 Bedroom + Study unit, with 1 Bathroom and 1 Car accommodation.

Offering luxurious fixtures and fittings, an 11m2 balcony with privacy assured but look left and see beautiful views across to Mount Cootha, and look right and see over South Brisbane to the city and the new Queens Wharf precinct. The artistic design of the complex displays Bromley art adorning the halls, foyer's and common area's, a true joy to come home too, and a great place to entertain guests in a myriad of common area facilities.

Sitting only 1.5ks from the city, right smack bang in the heart of the beautiful, culturally diverse suburb of West

1 🚐 1 🚔 1 😭

Building Size: 75 sqm

View : https://www.brisbaneboutique.com/sale/

qld/inner-south/west-end/residential/apa

## **APARTMENT LEVEL**