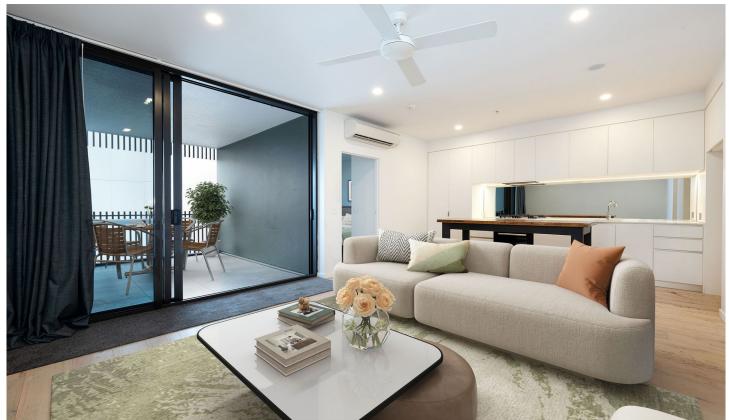

## 21308/19 Wilson Street West End QLD

UNDER CONTRACT - OPEN HOMES CANCELLED - Sitting on the 13th floor of Building 2 "Lexington" in the infamous "West Village" at West End sits this gorgeous 1 Bedroom + Study unit, with 1 Bathroom and 1 Car accommodation.

Offering luxurious fixtures and fittings, an 11m2 balcony with privacy assured but look left and see beautiful views across to Mount Cootha, and look right and see over South Brisbane to the city and the new Queens Wharf precinct. The artistic design of the complex displays Bromley art adorning the halls, foyer's and common area's, a true joy to come home too, and a great place to entertain guests in a myriad of common area facilities.

Sitting only 1.5ks from the city, right smack bang in the heart of the beautiful, culturally diverse suburb of West

1 🚐 1 🚔 1 😭

Building Size: 75 sqm

View : https://www.brisbaneboutique.com/sale/

qld/inner-south/west-end/residential/apa