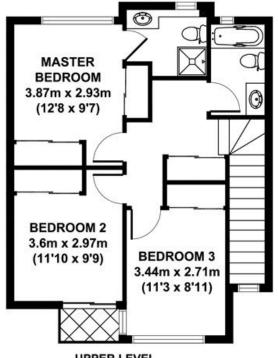

3 😕 2 📛 2 🖨

Building Size: 172 sqm

View : https://www.brisbaneboutique.com/lease

/qld/southside/coorparoo/residential/tow

nhouse/7878359

Pelham Marsh 3169 0230

UPPER LEVEL GROSS INTERNAL FLOOR AREA 55 SQ M

5/9 HAIG STREET

## APPROX. GROSS INTERNAL FLOOR AREA 144 SQ M / 1550 SQ FT APPROX. FLOOR AREA INCLUDING EXTERNAL AREAS 172 SQ M / 1851 SQ FT

Whilst every attempt has been made to ensure the accuracy of the floorplan contained here, measurements of doors, windows and rooms are approximate and no responsibility is taken for any error omission or mis-statement. These plans are for representation purposes only and should be used as such by any prospective purchaser. The services, systems and appliances listed in this specification have not been tested and no guarantee as to their operating ability or their efficiency can be given