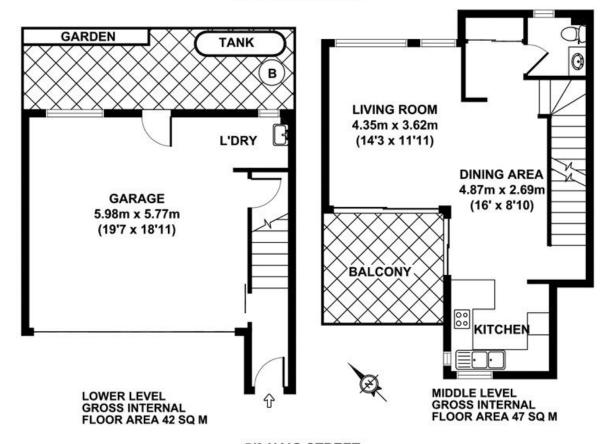

3 😕 2 📛 2 🖨

Building Size: 172 sqm

View : https://www.brisbaneboutique.com/lease

/qld/southside/coorparoo/residential/tow

nhouse/7878359

Pelham Marsh 3169 0230

UPPER LEVEL GROSS INTERNAL FLOOR AREA 55 SQ M

5/9 HAIG STREET

## APPROX. GROSS INTERNAL FLOOR AREA 144 SQ M / 1550 SQ FT APPROX. FLOOR AREA INCLUDING EXTERNAL AREAS 172 SQ M / 1851 SQ FT

Whilst every attempt has been made to ensure the accuracy of the floorplan contained here, measurements of doors, windows and rooms are approximate and no responsibility is taken for any error omission or mis-statement. These plans are for representation purposes only and should be used as such by any prospective purchaser. The services, systems and appliances listed in this specification have not been tested and no guarantee as to their operating ability or their efficiency can be given