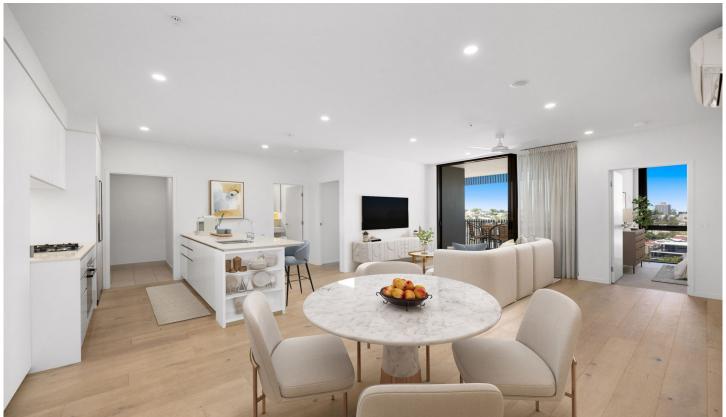

## 21305/19 Wilson Street West End QLD

UNDER APPLICATION - LEASED 23/12/23. Sitting on the 13th floor of Building 1 "Lexington" in the infamous "West Village" sits this gorgeous 2 bedroom, 2 bathroom unit, offering luxurious fixtures and fittings, a 17m2 balcony, and you can choose with or without car accommodation.

The unit has breath taking views across greater Brisbane towards Mount Warning and The Great Dividing Range. the artistic design of the facility has Bromley art adorning the halls, foyer's and common area's.

2 🔄 2 🖺 1 🗬

Building Size: 112 sqm

**View** : https://www.brisbaneboutique.com/lease

/qld/inner-south/west-end/residential/apa

rtment/7855056

Pelham Marsh 3169 0230

**GARAGE LEVEL** 

**APARTMENT LEVEL** 