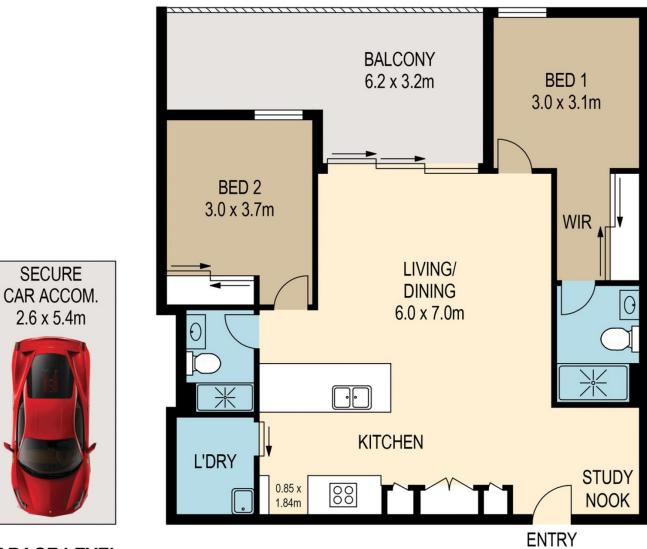

## 21305/19 Wilson Street West End QLD

UNDER APPLICATION - LEASED 23/12/23. Sitting on the 13th floor of Building 1 "Lexington" in the infamous "West Village" sits this gorgeous 2 bedroom, 2 bathroom unit, offering luxurious fixtures and fittings, a 17m2 balcony, and you can choose with or without car accommodation.

2 🔄 2 🖺 1 🗬

Building Size: 112 sqm

**View** : https://www.brisbaneboutique.com/lease

/qld/inner-south/west-end/residential/apa

rtment/7855056

Pelham Marsh 3169 0230

**GARAGE LEVEL** 

**APARTMENT LEVEL** 