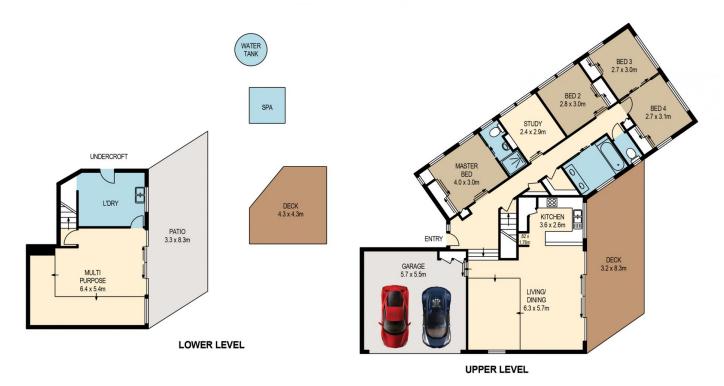

## 42 Coolong Street Mount Gravatt East QLD

UNDER APPLICATION Sitting back from the street, this well laid out home offers a living wing and a bedroom wing. 4 bedrooms all with built-in robes, the master includes an ensuite, a big bathroom with a bath, a separate toilet, and internal steps to a big store room. The open plan living and dining and kitchen lead out to a huge rear deck ideal for entertaining and has internal access to the double lock up garage.

The well established gardens feature an outside deck great for Barbeques, and the spa allows you to cool off on those hot summer evenings. An excellent home for children and pets.

Situated in a quite street, 5 minutes to Mount Gravatt Plaza, 10 Min to Garden City, a 2 minute walk to express busses and this home is in the Cavendish Road State High

4 🕮 2 📛 2 🖨

Building Size: 210 sqm

View : https://www.brisbaneboutique.com/lease

/qld/southside/mount-gravatt-east/reside

ntial/house/7831702

Pelham Marsh 3169 0230

0 1 2 3 4 5

PLANS SHOWN ONLY INDICATIVE OF LAYOUT. DIMENSIONS ARE APPROXIMATE.

 lower
 47sqm
 45sqm

 upper
 163sqm
 29sqm

 total
 210sqm
 74sqm

**42 COOLONG STREET** 

Created by RealScope© www.realscope.com.au