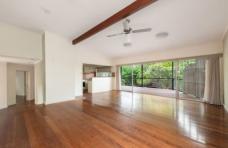

## 42 Coolong Street Mount Gravatt East QLD

UNDER APPLICATION Sitting back from the street, this well laid out home offers a living wing and a bedroom wing. 4 bedrooms all with built-in robes, the master includes an ensuite, a big bathroom with a bath, a separate toilet, and internal steps to a big store room. The open plan living and dining and kitchen lead out to a huge rear deck ideal for entertaining and has internal access to the double lock up garage.