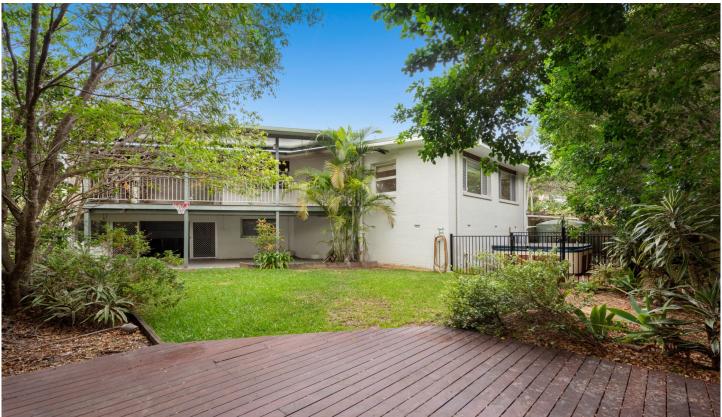

## 42 Coolong Street Mount Gravatt East QLD

UNDER APPLICATION Sitting back from the street, this well laid out home offers a living wing and a bedroom wing. 4 bedrooms all with built-in robes, the master includes an ensuite, a big bathroom with a bath, a separate toilet, and internal steps to a big store room. The open plan living and dining and kitchen lead out to a huge rear deck ideal for entertaining and has internal access to the double lock up garage.

The well established gardens feature an outside deck great for Barbeques, and the spa allows you to cool off on those hot summer evenings. An excellent home for children and pets.

Situated in a quite street, 5 minutes to Mount Gravatt Plaza, 10 Min to Garden City, a 2 minute walk to express busses and this home is in the Cavendish Road State High

4 🕮 2 📛 2 🖨

Building Size: 210 sqm

View : https://www.brisbaneboutique.com/lease

/qld/southside/mount-gravatt-east/reside

ntial/house/7831702

Pelham Marsh 3169 0230

0 1 2 3 4 5

PLANS SHOWN ONLY INDICATIVE OF LAYOUT. DIMENSIONS ARE APPROXIMATE.