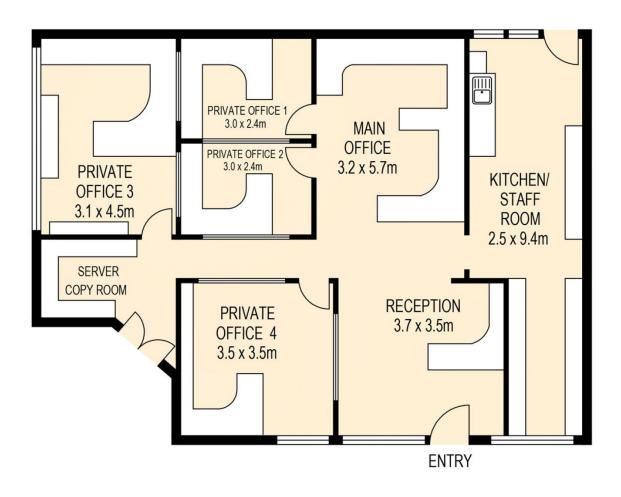

## 2/17 Nirimba Street Manly West QLD

Sitting in a small block of corner shops in the up and coming part of trendy Manly West is this great 105m2 premise. Suitable for a office, shop or showroom. Reconfigure to suit your needs, refurbish for new office or change the use to suit a coffee shop in this great little precinct.

Price Building Size: 105 sqm View

: \$3250 Per Month inc GST No Outgoings

: https://www.brisbaneboutique.com/lease /qld/bayside/manly-west/commercial/ret

ail/7817033

**Pelham Marsh** 3169 0230

PLANS SHOWN ONLY INDICATIVE OF LAYOUT. DIMENSIONS ARE APPROXIMATE. All information contained herein is gathered from sources we believe to be reliable. However we cannot guarantee its accuracy and interested persons should rely on their own enquiries.

internal 105sqm