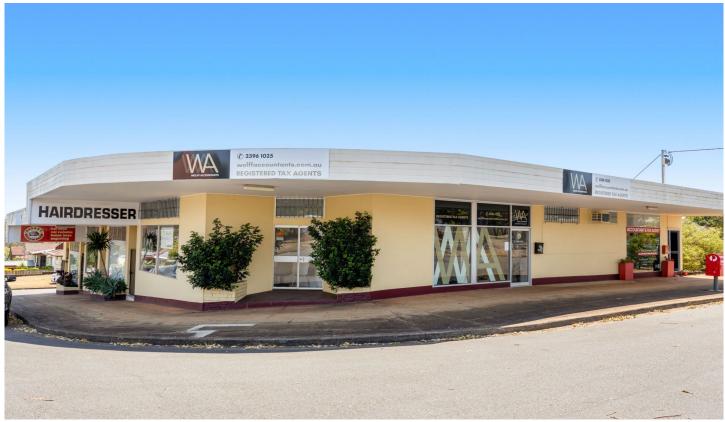

## 2/17 Nirimba Street Manly West QLD

Sitting in a small block of corner shops in the up and coming part of trendy Manly West is this great 105m2 premise. Suitable for a office, shop or showroom. Reconfigure to suit your needs, refurbish for new office or change the use to suit a coffee shop in this great little precinct.

A long term owner looking for quality tenants, a business that has a great future and big goals. Plenty of on street parking and being the corner shop you have great exposure.

An ideal spot for an Accountant, Physio, Dentist, Doctor, Chemist, Veterinary, Real Estate Agent, or Coffee Shop. We are open to all suggestions. Please contact Pelham in 0413 7000 75 to organise a suitable time for an inspection.

## SHOP 2-17 NIRIMBA STREET