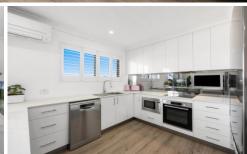

Luxuriously appointed this home offers a spacious air conditioned combine living and dining space, a well laid out stone top, beautifully fitted Kitchen with European appliances and lots of storage, a tastefully designed bathroom with duel vanities, large shower and separate toilet, two large bedrooms both with built in robes, ceiling fans, and plantation shutters for privacy. Being on the top floor this unit enjoys breath taking views, great breezes and benefits from light filled rooms all year round.