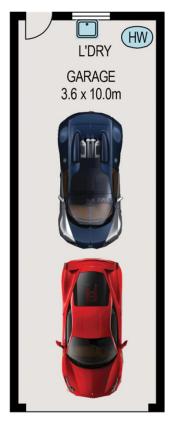

## 6/45 Woodhill Avenue Coorparoo QLD

UNDER APPLICATION, NO FURTHER INSPECTIONS AVAIABLE - This absolutely beautiful 2 bedroom, 1 bathroom, 2 (small car) lock up garage unit sits high on the top floor of this block of 6 units. A brilliant quite position with outstanding views to the east from the full width balcony.

2 📭 1 🖺 2 🗬

Building Size: 119 sqm

View : https://www.brisbaneboutique.com/lease

/qld/southside/coorparoo/residential/unit/

7814060

Pelham Marsh 3169 0230

**GARAGE LEVEL** 

internal 74sqm balcony 9sqm garage 36sqm total 119sqm