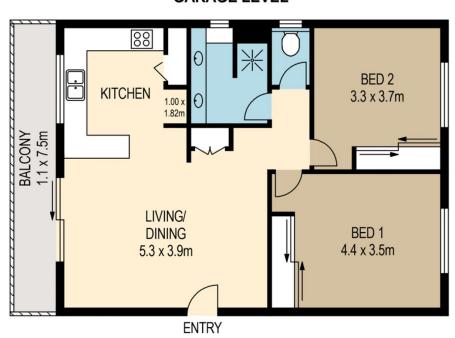

Luxuriously appointed this home offers a spacious air conditioned combine living and dining space, a well laid out stone top, beautifully fitted Kitchen with European appliances and lots of storage, a tastefully designed bathroom with duel vanities, large shower and separate toilet, two large bedrooms both with built in robes, ceiling fans, and plantation shutters for privacy. Being on the top floor this unit enjoys breath taking views, great breezes and benefits from light filled rooms all year round.

## APARTMENT LEVEL

SCALE (METRES)

PLANS SHOWN ONLY INDICATIVE OF LAYOUT. DIMENSIONS ARE APPROXIMATE.

All information contained herein is gathered from sources we believe to be reliable. However we cannot guarantee its accuracy and interested persons should rely on their own enquiries.

internal 74sqm balcony 9sqm garage 36sqm total 119sqm