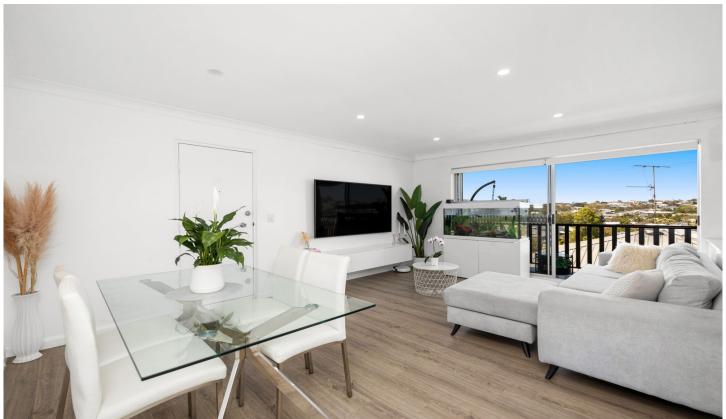

## 6/45 Woodhill Avenue Coorparoo QLD

UNDER APPLICATION, NO FURTHER INSPECTIONS AVAIABLE - This absolutely beautiful 2 bedroom, 1 bathroom, 2 (small car) lock up garage unit sits high on the top floor of this block of 6 units. A brilliant quite position with outstanding views to the east from the full width balcony.

Luxuriously appointed this home offers a spacious air conditioned combine living and dining space, a well laid out stone top, beautifully fitted Kitchen with European appliances and lots of storage, a tastefully designed bathroom with duel vanities, large shower and separate toilet, two large bedrooms both with built in robes, ceiling fans, and plantation shutters for privacy. Being on the top floor this unit enjoys breath taking views, great breezes and benefits from light filled rooms all year round.