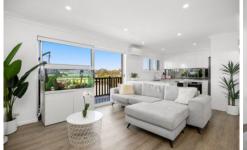

## 6/45 Woodhill Avenue Coorparoo QLD

UNDER APPLICATION, NO FURTHER INSPECTIONS AVAIABLE - This absolutely beautiful 2 bedroom, 1 bathroom, 2 (small car) lock up garage unit sits high on the top floor of this block of 6 units. A brilliant quite position with outstanding views to the east from the full width balcony.

Luxuriously appointed this home offers a spacious air conditioned combine living and dining space, a well laid out stone top, beautifully fitted Kitchen with European appliances and lots of storage, a tastefully designed bathroom with duel vanities, large shower and separate toilet, two large bedrooms both with built in robes, ceiling fans, and plantation shutters for privacy. Being on the top floor this unit enjoys breath taking views, great breezes and benefits from light filled rooms all year round.