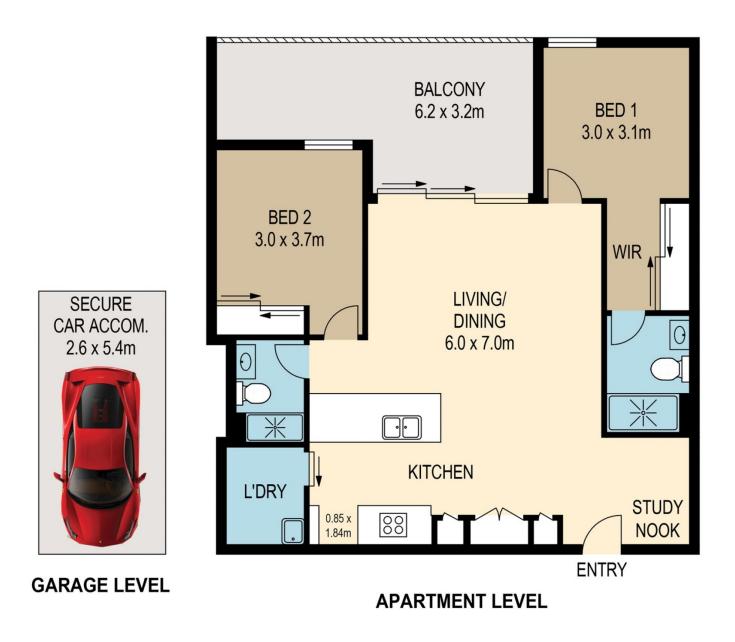

## 21305/19 Wilson Street West End QLD

UNDER CONTRACT - OPEN HOME CANCELLED.

Sitting on the 13th floor of Building 1 "Lexington" in the infamous "West Village" sits this gorgeous 2 bedroom, 2 bathroom unit, offering luxurious fixtures and fittings, a 17m2 balcony with breath taking views across the greater Brisbane towards Mount Warning and The Great Dividing Range. the artistic design of the facility has Bromley art adorning the halls, fover's and common area's.

## 2 🛤 2 📛 1 🚘

| Price    |     |
|----------|-----|
| Building | Siz |

: \$ 855,000

View

ze: 112 sqm

: https://www.brisbaneboutique.com/sale/ qld/inner-south/west-end/residential/apa rtment/7807456

**Pelham Marsh** 3169 0230