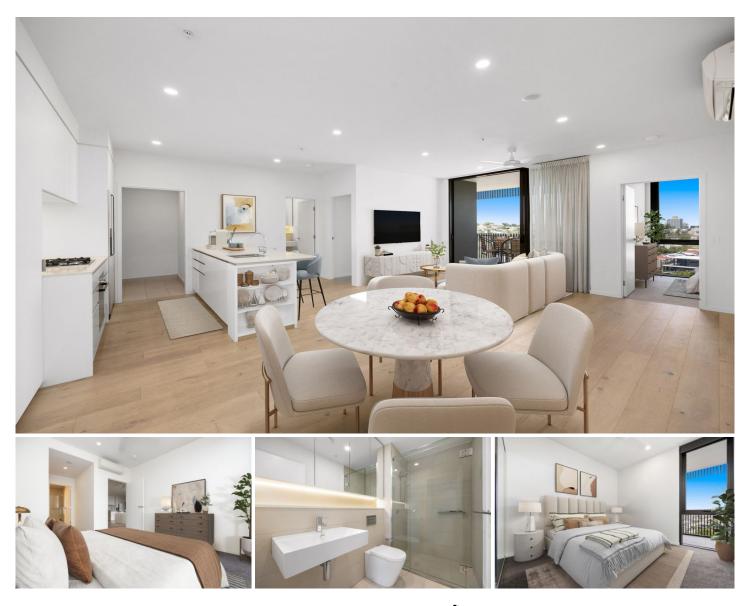

## 21305/19 Wilson Street West End QLD

UNDER CONTRACT - OPEN HOME CANCELLED.

Sitting on the 13th floor of Building 1 "Lexington" in the infamous "West Village" sits this gorgeous 2 bedroom, 2 bathroom unit, offering luxurious fixtures and fittings, a 17m2 balcony with breath taking views across the greater Brisbane towards Mount Warning and The Great Dividing Range. the artistic design of the facility has Bromley art adorning the halls, fover's and common area's.

Sitting only 1.5ks from the city, right smack bang in the heart of the beautiful, culturally diverse suburb of West End. West village offers a engaging precinct, intrinsically connected to West End's one of a kind culture, with pedestrian and retail laneways that provide connectivity through West Village and to surrounding streets.