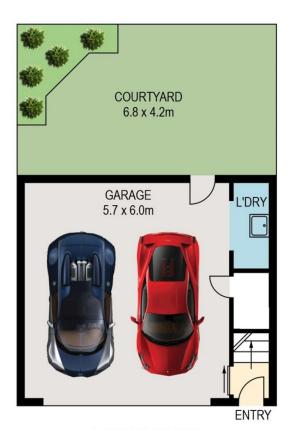

3 🚑 2 🚍 2 😭

**Price** : \$ 890,000 **Building Size** : 174 sqm

View: https://www.brisbaneboutique.com/sale/

qld/inner-south/east-brisbane/residential

/townhouse/7796853

Pelham Marsh 3169 0230

**LOWER LEVEL** 

**UPPER LEVEL** 

MIDDLE LEVEL

PLANS SHOWN ONLY INDICATIVE OF LAYOUT. DIMENSIONS ARE APPROXIMATE. All information contained herein is gathered from sources we believe to be reliable.

All information contained herein is gathered from sources we believe to be reliable. However we cannot guarantee its accuracy and interested persons should rely on their own enquiries. internal 136sqm external 38sqm total 174sqm