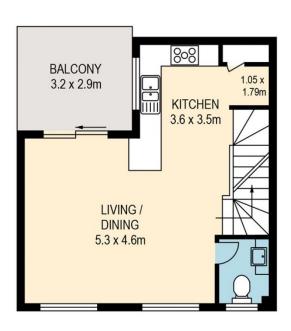

**UPPER LEVEL** 

MIDDLE LEVEL

PLANS SHOWN ONLY INDICATIVE OF LAYOUT. DIMENSIONS ARE APPROXIMATE. All information contained herein is gathered from sources we believe to be reliable.

All information contained herein is gathered from sources we believe to be reliable. However we cannot guarantee its accuracy and interested persons should rely on their own enquiries. internal 136sqm external 38sqm total 174sqm