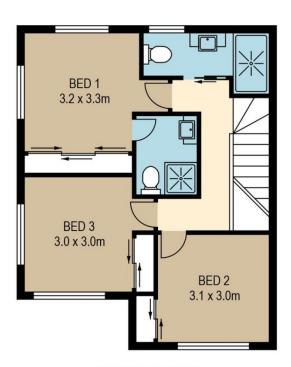

**UPPER LEVEL** 

MIDDLE LEVEL

PLANS SHOWN ONLY INDICATIVE OF LAYOUT. DIMENSIONS ARE APPROXIMATE. All information contained herein is gathered from sources we believe to be reliable.

All information contained herein is gathered from sources we believe to be reliable. However we cannot guarantee its accuracy and interested persons should rely on their own enquiries. internal 136sqm external 38sqm total 174sqm