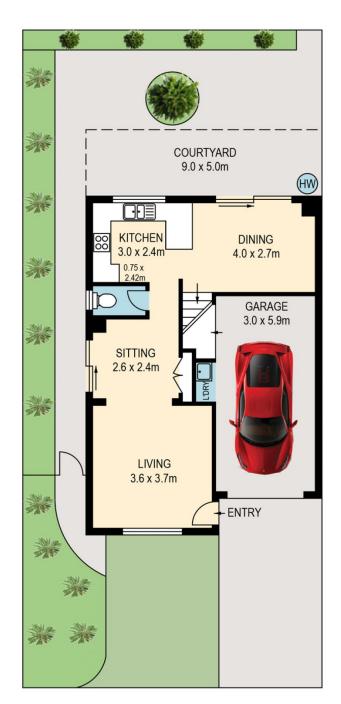

## **LOWER LEVEL**

PLANS SHOWN ONLY INDICATIVE OF LAYOUT. DIMENSIONS ARE APPROXIMATE.

All information contained herein is gathered from sources we believe to be reliable. However we cannot guarantee its accuracy and interested persons should rely on their own enquiries.

internal 107sqm external 57sqm total 164sqm