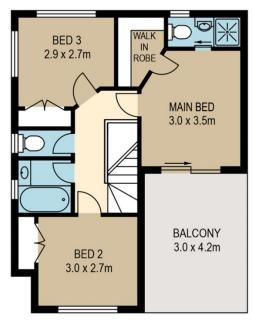

Pelham Marsh 3169 0230

**UPPER LEVEL** 

## **LOWER LEVEL**

PLANS SHOWN ONLY INDICATIVE OF LAYOUT. DIMENSIONS ARE APPROXIMATE.

All information contained herein is gathered from sources we believe to be reliable. However we cannot guarantee its accuracy and interested persons should rely on their own enquiries.

internal 107sqm external 57sqm total 164sqm