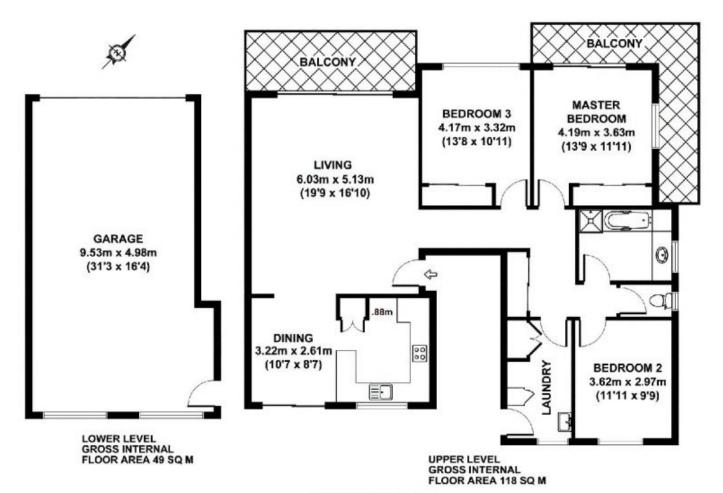

## 5/15 Dowar Street Coorparoo QLD

UNDER APPLICATION - NO FURTHER INSPECTIONS AVAIABLE.

As they say "they don't make them like they used to. This very spacious, 188m2, 3 bedroom top floor unit has views across Woolloongabba to Mount Cootha and beyond. An enormous unit with a new kitchen, new appliances, a big lounge room and 2 balcony's.

3 large bedrooms, 2 with built in robes, a large bathroom with new vanity separate shower and bath, and a separate toilet, a large laundry, a large 2 car lock up garage, 2 private balconies and a great living space with great views. Please note: The carpet has been replaced and now dark in colour. The Hand rails on the balconies have also been replaced.

## 5-15 DOWAR STREET

## APPROX. GROSS INTERNAL FLOOR AREA 167 SQ M / 1798 SQ FT APPROX. FLOOR AREA INCLUDING EXTERNAL AREAS 188 SQ M / 2024 SQ FT

Whilst every attempt has been made to ensure the accuracy of the floorplan contained here, measurements of doors, windows and rooms are approximate and no responsibility is taken for any error omission or mis-statement. These plans are for representation purposes only and should be used as such by any prospective purchaser. The services, systems and appliances listed in this specification have not been tested and no guarantee as to their operating ability or their efficiency can be given