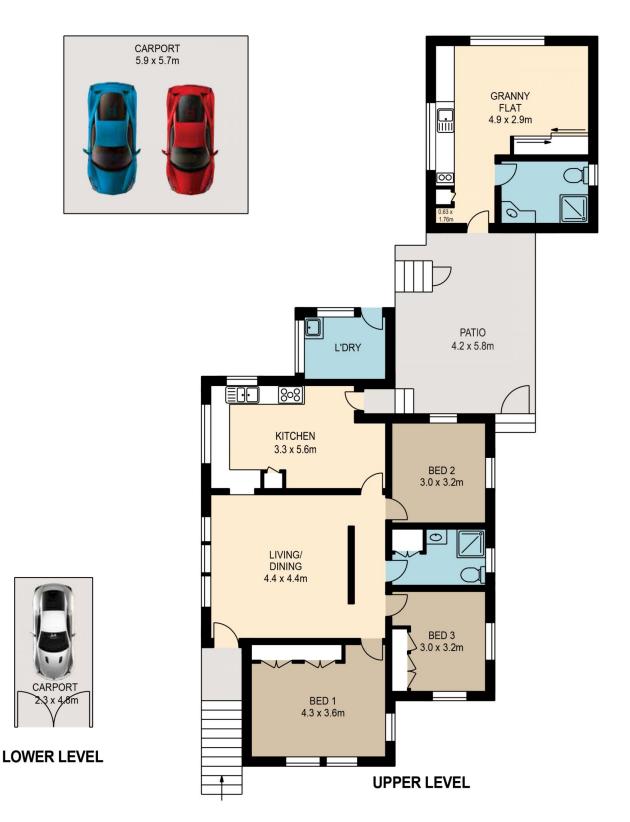

## 29 Turquoise Street Holland Park QLD

Please register your interest via email to pelham@brisbaneboutique.com or text to 0413 7000 75 prior to your inspection.

NEW PHOTOS TO COME> Situated in the Jewel box estate just a 5 minute walk to Cavendish road high school and buses sits a renovated home that has 3 bedrooms and a separate self-contained Flat with its own kitchen and bathroom. This home will easily fit an extended family with a teenager seeking independence or an elderly parent. All on one level and separated by a covered outdoor entertain area.

With 4 bedrooms and 2 bathrooms, polished hardwood floors, air conditioning and ceiling fans, A beautiful renovated kitchen with a big 6 burner gas stove fit for a gourmet chef and a second kitchen for the flat.

4 🕮 2 🟪 3 🖨

**Building Size**: 122 sqm **Land Size**: 607 sqm

View : https://v

: https://www.brisbaneboutique.com/lease/qld/southside/holland-park/residential/h

ouse/7586441

Pelham Marsh 3169 0230

All information contained herein is gathered from sources we believe to be reliable. However we cannot guarantee its accuracy and interested persons should rely on their own enquiries.