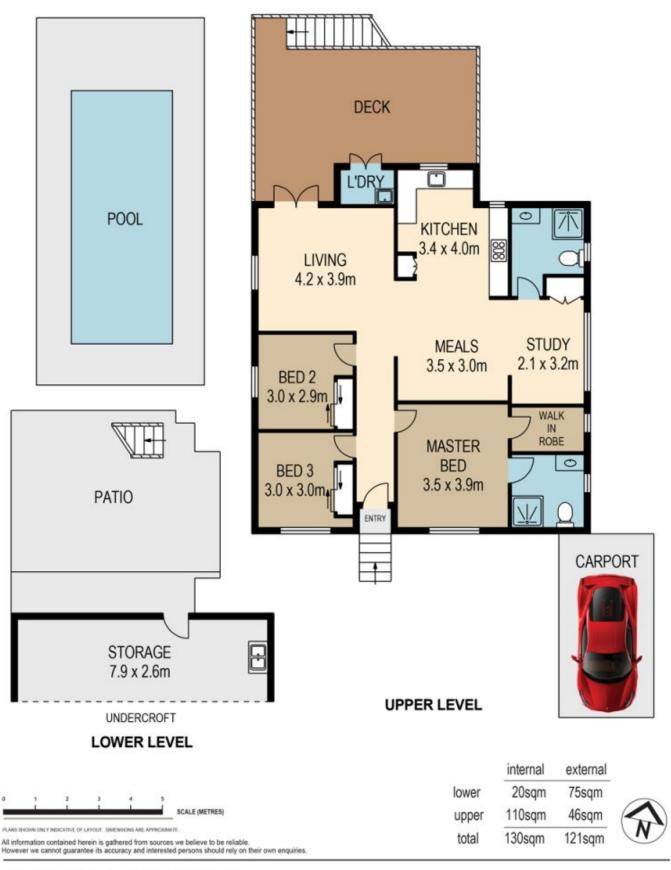

With French provincial accents this home offers 3 bedrooms plus a study, an open plan kitchen and dining room with beautiful appliances and a water and ice making large capacity fridge, an air-conditioned lounge providing direct access to a large back deck overlooking a brilliant secure yard with a picturesque in ground pool, a fantastic kids gym/playground and ornate well established gardens

## 3 🛤 2 🚰 1 🚘

| <b>Building Size</b> | : 242 sq   |
|----------------------|------------|
| Land Size            | : 579 sq   |
| View                 | : https:// |

- ηm ηm

: https://www.brisbaneboutique.com/lease /qld/southside/camp-hill/residential/hous e/7473276