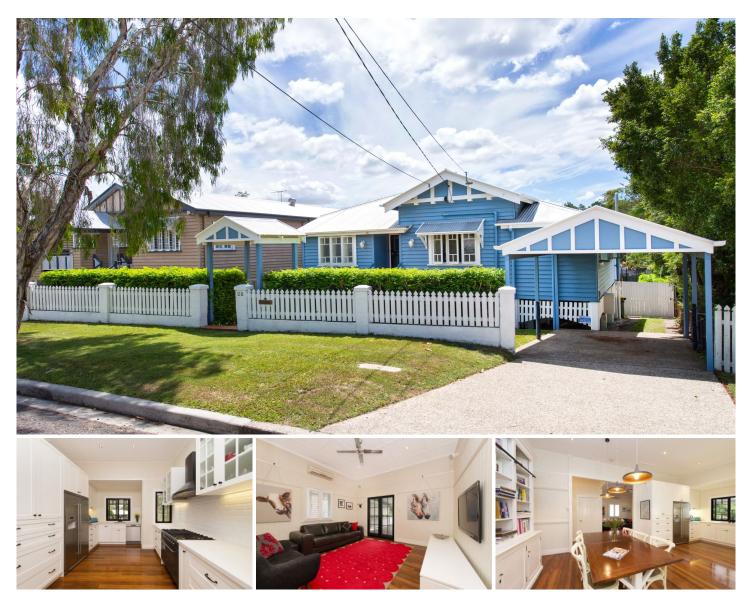

## 28 Bovelles Street Camp Hill QLD

BACK ON THE MARKET - Available 30th March 2023 -Open This Saturday 12 to 12:15pm.

Living in a home with a beautiful atmosphere really touches on your senses of gratification and wellness. A blend of modern features and old world charm this home offers easy maintenance (with garden, lawn and pool maintenance included in the rent), sensational entertaining spaces, comfort, and spacious practical living.

With French provincial accents this home offers 3 bedrooms plus a study, an open plan kitchen and dining room with beautiful appliances and a water and ice making large capacity fridge, an air-conditioned lounge providing direct access to a large back deck overlooking a brilliant secure yard with a picturesque in ground pool, a fantastic kids gym/playground and ornate well established gardens