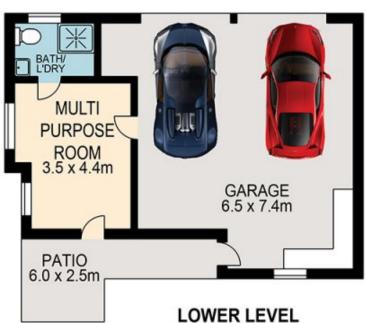

This beautiful Queenslander offers 3 bedrooms, 2 bathrooms and a separate Multi Purpose with its own bathroom, ideal for a teenager or and elderly parent.

Featuring polished timber floors right through the upstairs, high ceilings as you would expect from home of this era, a renovated bathroom, a big kitchen, air conditioning in the living room, a big double lock up garage, and a brilliant outdoor entertaining area at the front with a small yard for the kids to play. Yard maintenance is included. PLEASE

4 🕮 2 🟪 2 🚘

Building Size: 141 sqm

View : https://www.brisbaneboutique.com/lease

/qld/southside/coorparoo/residential/hou

se/7438074

Pelham Marsh 3169 0230

|       | internal | external |
|-------|----------|----------|
| lower | 66sqm    | 10sqm    |
| upper | 75sqm    | 18sqm    |
| total | 141sqm   | 28sqm    |