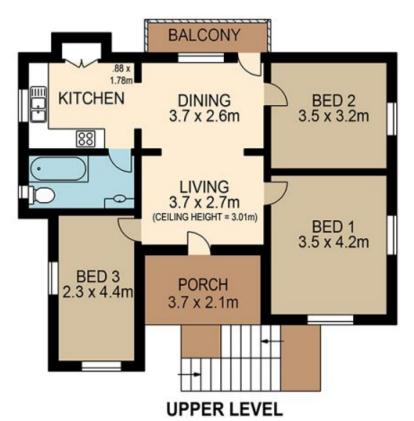

This beautiful Queenslander offers 3 bedrooms, 2 bathrooms and a separate Multi Purpose with its own bathroom, ideal for a teenager or and elderly parent.

Featuring polished timber floors right through the upstairs, high ceilings as you would expect from home of this era, a renovated bathroom, a big kitchen, air conditioning in the living room, a big double lock up garage, and a brilliant outdoor entertaining area at the front with a small yard for the kids to play. Yard maintenance is included. PLEASE

4 🕮 2 🟪 2 🚘

Building Size: 141 sqm

View : https://www.brisbaneboutique.com/lease

/qld/southside/coorparoo/residential/hou

se/7438074

Pelham Marsh 3169 0230

|       | internal | external |
|-------|----------|----------|
| lower | 66sqm    | 10sqm    |
| upper | 75sqm    | 18sqm    |
| total | 141sqm   | 28sqm    |