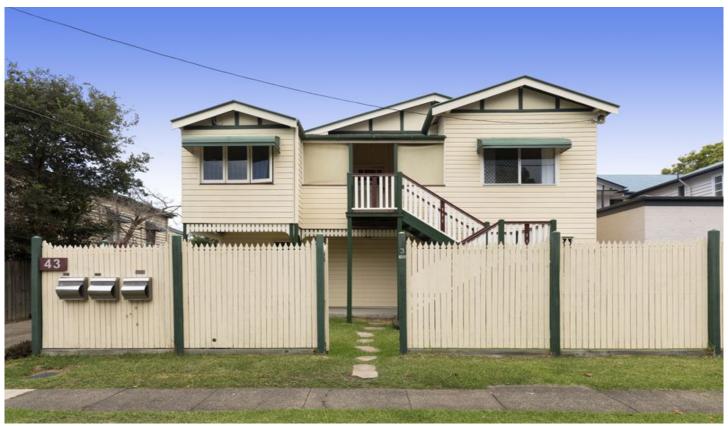

## 3/43 Robinson Street Coorparoo QLD

UNDER APPLICATION - Situated just a few minutes stroll from Coorparoo Central and the New Coorparoo Sq precinct, Including Cinemas, a myriad of Cafes, the 3 Major Supermarkets, Doctors, Pharmacies and Hair Dressers, Beauticians, The South East Busway and Coorparoo Train Station.

This beautiful Queenslander offers 3 bedrooms, 2 bathrooms and a separate Multi Purpose with its own bathroom, ideal for a teenager or and elderly parent.

Featuring polished timber floors right through the upstairs, high ceilings as you would expect from home of this era, a renovated bathroom, a big kitchen, air conditioning in the living room, a big double lock up garage, and a brilliant outdoor entertaining area at the front with a small yard for the kids to play. Yard maintenance is included. PLEASE