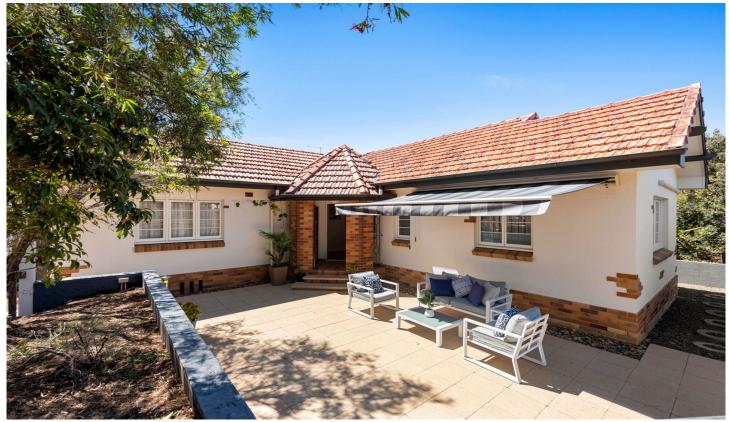

## 58 Martha Street Camp Hill QLD

OPEN BY APPOINTMENT ONLY THIS WEEK PLEASE - NO INSPECTIONS AVAILABLE THIS LONG WEEKEND - This cute character 1930's cavity brick home offers a smooth meld of old and new. A beautifully presented home offers high end fixtures and fittings which include in the kitchen an integrated fridge and induction cook top, granite benches and loads of cupboard space. The polished hardwood floors epitomize the bygone era this home was built in, with fresh paint throughout this is simply a beautiful home, you will love living here.

The home proudly offers 3 bedrooms with the master being air conditioned, a separate air conditioned Lounge and a dining room that opens through stained timber concertina doors to a massive back deck with its own toilet for those nights you entertain your family and friends. The designer kitchen will see you the envy of all your friends and will