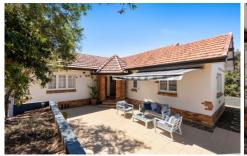

The front house is designed with a smooth meld of old and new, just a beautifully presented home offering high end fixtures and fittings. In the kitchen an integrated fridge and induction cook top, granite benches and loads of cupboard space with a great size back deck. A reliable renter at \$675