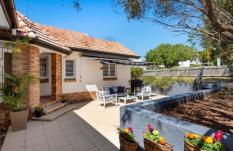

The front house is designed with a smooth meld of old and new, just a beautifully presented home offering high end fixtures and fittings. In the kitchen an integrated fridge and induction cook top, granite benches and loads of cupboard space with a great size back deck. A reliable renter at \$675