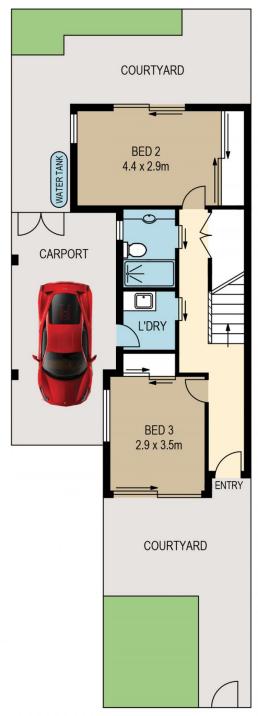

9 📭 5 🟪 5 🚘

**Price** : \$ 2,125,000 **Land Size** : 703 sqm

View: https://www.brisbaneboutique.com/sale/qld/

southside/camp-hill/residential/house/66317

15

Pelham Marsh 3169 0230

**LOWER LEVEL** 

PLANS SHOWN ONLY INDICATIVE OF LAYOUT. DIMENSIONS ARE APPROXIMATE. All information contained herein is gathered from sources we believe to be reliable. However we cannot guarantee its accuracy and interested persons should rely on their own enquiries.