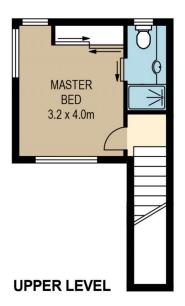

## **MIDDLE LEVEL**

|        | internal | external |
|--------|----------|----------|
| lower  | 47sqm    | 64sqm    |
| middle | 43sqm    | 13sqm    |
| upper  | 22sqm    |          |
| total  | 112sqm   | 77sqm    |