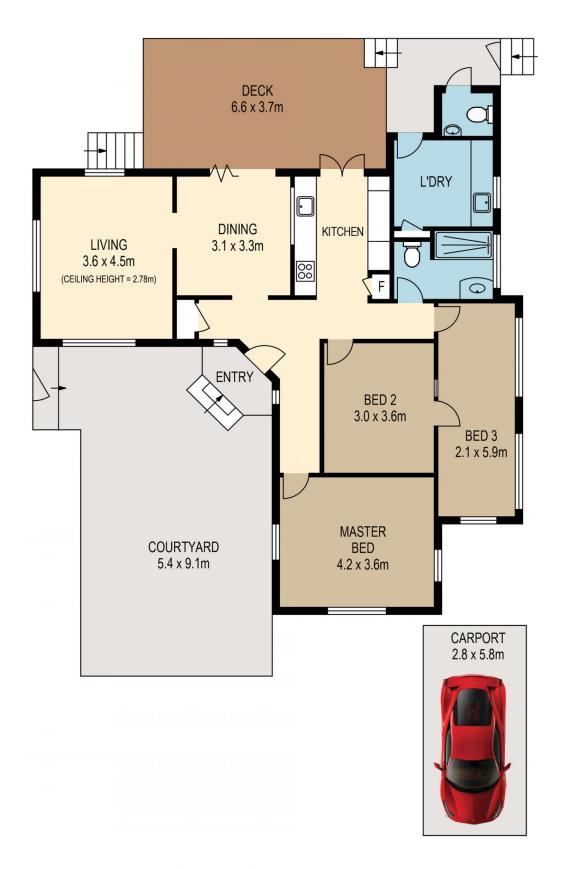

9 📭 5 🟪 5 🚘

**Price** : \$ 2,125,000 **Land Size** : 703 sqm

View: https://www.brisbaneboutique.com/sale/qld/

southside/camp-hill/residential/house/66317

15

Pelham Marsh 3169 0230

**LOWER LEVEL** 

PLANS SHOWN ONLY INDICATIVE OF LAYOUT. DIMENSIONS ARE APPROXIMATE. All information contained herein is gathered from sources we believe to be reliable. However we cannot guarantee its accuracy and interested persons should rely on their own enquiries.

0 1 2 3 4 5

PLANS SHOWN ONLY INDICATIVE OF LAYOUT. DIMENSIONS ARE APPROXIMATE. All information contained herein is gathered from sources we believe to be reliable. However we cannot guarantee its accuracy and interested persons should rely on their own enquiries.