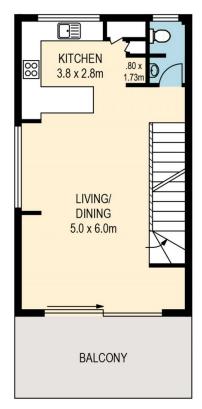

## **MIDDLE LEVEL**

|        | internal | external |
|--------|----------|----------|
| lower  | 47sqm    | 64sqm    |
| middle | 43sqm    | 13sqm    |
| upper  | 22sqm    |          |
| total  | 112sqm   | 77sqm    |

internal external 103sqm 96sqm