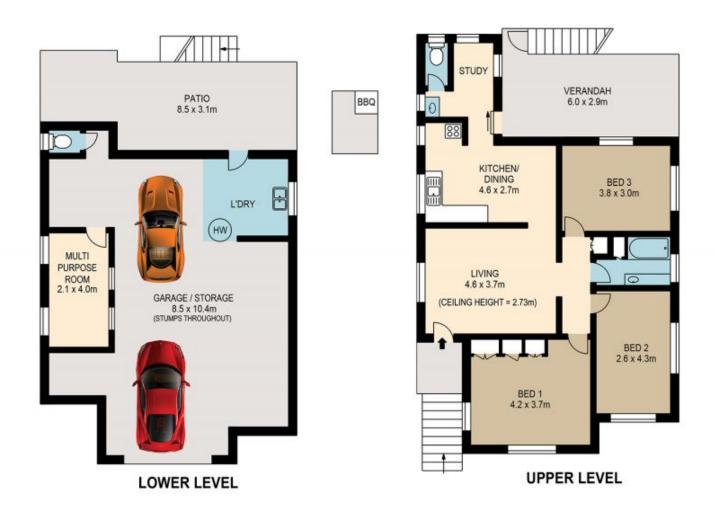

## 3 🎮 1 🚔 2 🚘

| Building Size | : 117   |  |  |  |  |
|---------------|---------|--|--|--|--|
| Land Size     | : 930   |  |  |  |  |
| View          | : https |  |  |  |  |

sqm sqm

> s://www.brisbaneboutique.com/lease /qld/southside/carina/residential/house/6 630514

**Pelham Marsh** 3169 0230

|                                                                                                                                                                                             |     |         |   |                |                 |        | internal | external |   |
|---------------------------------------------------------------------------------------------------------------------------------------------------------------------------------------------|-----|---------|---|----------------|-----------------|--------|----------|----------|---|
| 0 1                                                                                                                                                                                         | 1 2 | 2 3 4 5 | 5 | SCALE (METRES) | r 83sqm         | 25sqm  |          |          |   |
| PLANE BIOTRICIALY INDICATIVE OF LIPOLT. DIMENSIONE NEW ANTRONANCE.                                                                                                                          |     |         |   |                | donic (mc inco) | upper  | 88sqm    | 21sqm    | E |
| All information contained herein is gathered from sources we believe to be reliable.<br>However we cannot guarantee its accuracy and interested persons should rely on their own enquiries. |     |         |   |                | total           | 171sqm | 46sqm    |          |   |

## 82 CAMBRIDGE STREET

Created by RealScope@ www.realscope.com.au