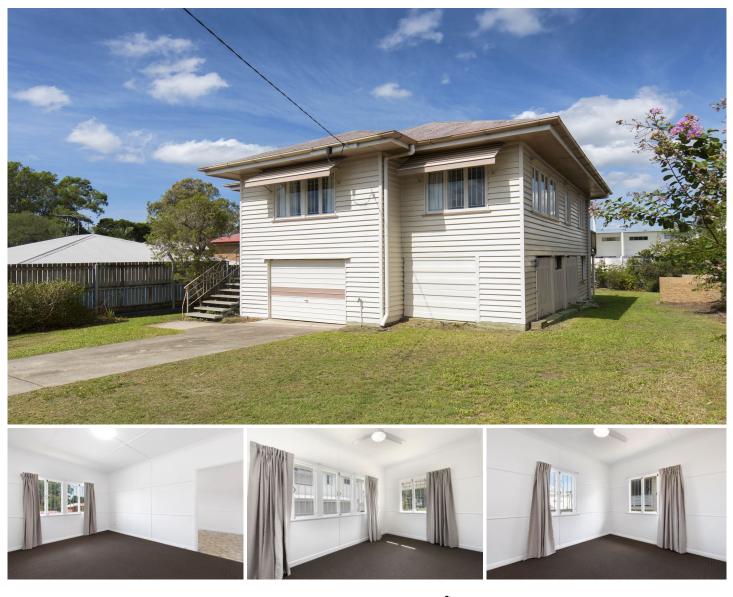

This 3 bedroom + Studio, Air conditioned home has recently been painted inside, and has new carpets though out the living room and bedrooms. Offering a big eat-in kitchen, a separate toilet and a study area. The yard is massive and ideal for a family with young kids looking for space. 2 Bedrooms and the Living room are Air conditioned.

Opposite the back gate to Whites Hill secondary college and Primary School, Carina shops are at the end of the street, and only a five minute drive to Carindale shopping