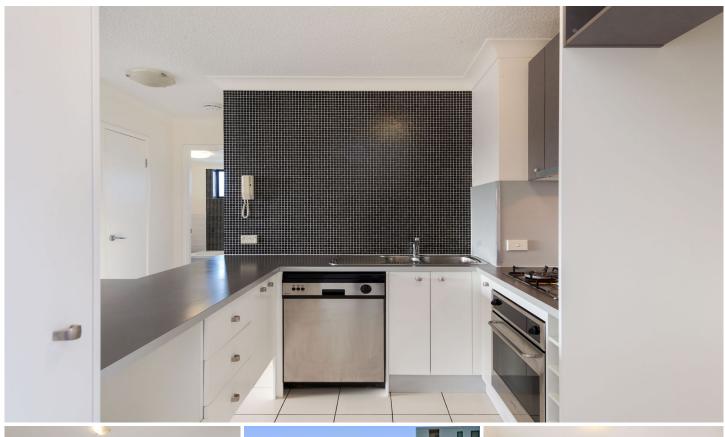

## UNDER APPLICATION

Situated right in the heart of Coorparoo this spacious unit has been freshly painted throughout and has had new carpet laid throughout. Both bedrooms are a great size with the master featuring its own bathroom. With one of the biggest balconies I've seen in a modern unit (7mtrs x 3 Mtrs) you will be the favorite of of your families and friends on fireworks night as it looks right over to the city and enjoy the hot summers entertaining beside the complex's beautiful, big, very inviting pool.