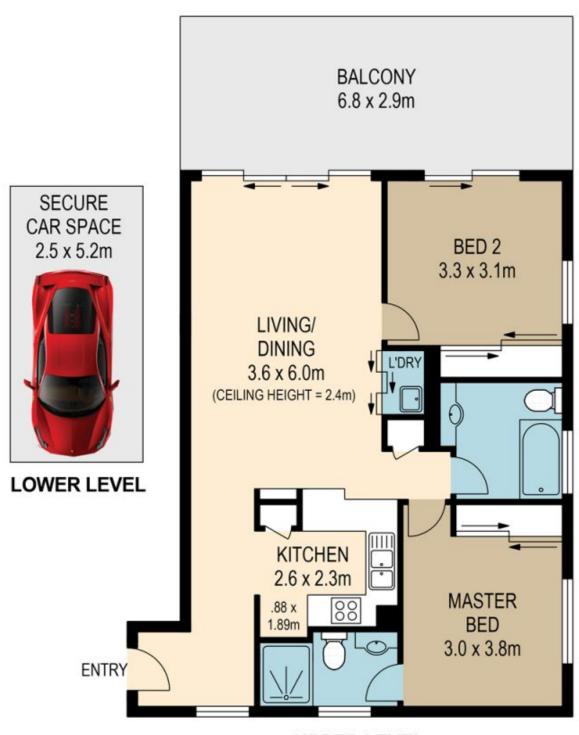

## UNDER APPLICATION

Situated right in the heart of Coorparoo this spacious unit has been freshly painted throughout and has had new carpet laid throughout. Both bedrooms are a great size with the master featuring its own bathroom. With one of the biggest balconies I've seen in a modern unit (7mtrs x 3 Mtrs) you will be the favorite of of your families and friends on fireworks night as it looks right over to the city and enjoy the hot summers entertaining beside the complex's beautiful, big, very inviting pool.

2 🗀 2 🔓 1 🖨

Building Size : 105 sqm

/iew : https://www.brisbaneboutique.com/lease

/qld/southside/coorparoo/residential/apa

rtment/6498782

Pelham Marsh 3169 0230