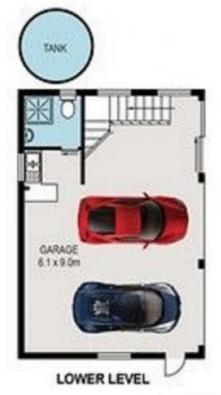

## 9 Robbies Avenue Carina QLD

OPEN HOME CANCELLED - NOW LEASED - A truly remarkable opportunity to live in a home that has so much to offer. This retro 3 bedroom + study home sitting on over 1000m2 offers a large living room, a second sitting room, 2 bathrooms, 2 separate toilets, and a huge mezzanine level above the garage that is ideal for a home business or extra space for the the teens.

3 🕒 2 🔓 4 🖨

Land Size: 1067 sqm

View : https://www.brisbaneboutique.com/lease/qld

/southside/carina/residential/house/6458451

Pelham Marsh 3169 0230

lower 55sqm upper 55sqm house 105sqm 22sqm total 215sqm 22sqm