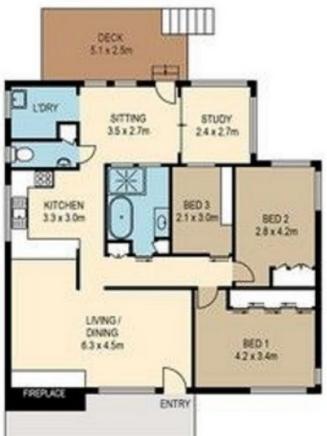

## 9 Robbies Avenue Carina QLD

OPEN HOME CANCELLED - NOW LEASED - A truly remarkable opportunity to live in a home that has so much to offer. This retro 3 bedroom + study home sitting on over 1000m2 offers a large living room, a second sitting room, 2 bathrooms, 2 separate toilets, and a huge mezzanine level above the garage that is ideal for a home business or extra space for the the teens.

Proudly featuring beautiful polished hardwood floors, a feature brick wall, ornate cornices and an ultra modern bathroom, features that make this feel like a very welcoming, very homely home.

Functional and practical in its layout, reverse cycle air conditioning, and ideal for a growing family or a family with adult children. a short stroll to major bus routes, and only a 3 min drive to Carindale shopping centre. there are a lot of

3 🕒 2 🔓 4 🖨

Land Size: 1067 sqm

View : https://www.brisbaneboutique.com/lease/qld

/southside/carina/residential/house/6458451

Pelham Marsh 3169 0230

lower 55sqm upper 55sqm house 105sqm 22sqm total 215sqm 22sqm