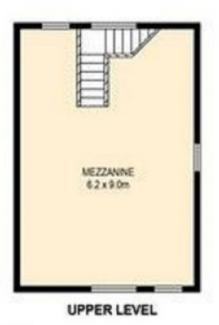

## 9 Robbies Avenue Carina QLD

OPEN HOME CANCELLED - NOW LEASED - A truly remarkable opportunity to live in a home that has so much to offer. This retro 3 bedroom + study home sitting on over 1000m2 offers a large living room, a second sitting room, 2 bathrooms, 2 separate toilets, and a huge mezzanine level above the garage that is ideal for a home business or extra space for the the teens.

3 🕒 2 🔓 4 🖨

Land Size: 1067 sqm

View : https://www.brisbaneboutique.com/lease/qld

/southside/carina/residential/house/6458451

Pelham Marsh 3169 0230

lower 55sqm upper 55sqm house 105sqm 22sqm total 215sqm 22sqm