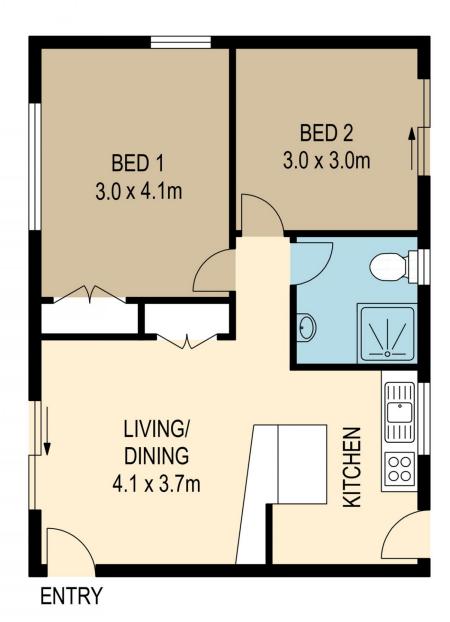

## 1/42 Wellington Street Coorparoo QLD

This cute and cosy 2 bedroom unit is an ideal centrally located unit. sitting just a 5 minute walk from Coorparoo central's famous landmark Coorparoo SQ, with its shops and cinemas and restaurants all a short stroll from home. On the cheaper end of the scale this unit is situated at the rear of a small block of units and is on the ground floor. 2 decent size bedrooms, separate living and kitchen. with back door access to the yard.

internal 71sqm