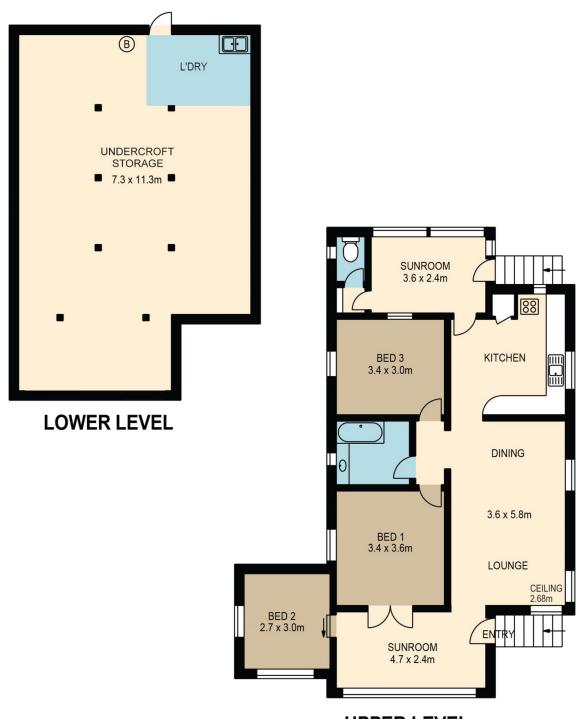

t streets is this fantastic 3 bedroom home. With a fresh coat of paint inside and outside. This home represents great renting value as it has a good size fully fenced yard for children and pets, this home is suited to either a small family or a groups of friends.

The 3 bedrooms are a good size, there are no wardrobes. The Floors are being freshly polished this week and we are unable to enter the home until the 26th of November. This is just a good clean character home situated in a good quiet street, 6k's to the CBD and a 3 min walk to public transport. The Owner will no longer allow pets.

3 📭 1 🖺 1 🗬

**Building Size**: 87 sqm **Land Size**: 728 sqm

View : https://v

: https://www.brisbaneboutique.com/lease/qld/southside/coorparoo/residential/hou

se/6438379



Pelham Marsh 3169 0230



## **UPPER LEVEL**



PLANS SHOWN ONLY INDICATIVE OF LAYOUT. DIMENSIONS ARE APPROXIMATE.

All information contained herein is gathered from sources we believe to be reliable. However we cannot guarantee its accuracy and interested persons should rely on their own enquiries.

lower 75sqm upper 87sqm total 162sqm