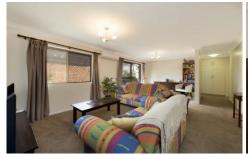

On entry you will be greeted by the massive living area with a separate kitchen and dining room. With plush high end carpet throughout, a powerful 7.6kw air conditioner to ensure comfort all year round. The bathroom has been modernised and offers a separate bath, new shower screen, basin and vanity cupboard, and a separate toilet.