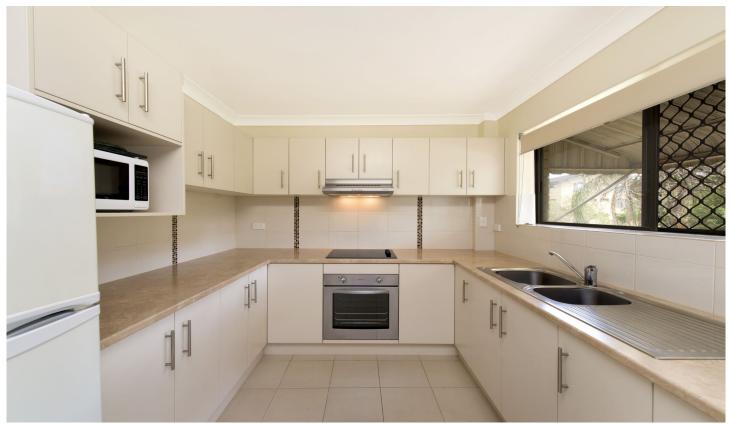

## 2/28 Weston Street Coorparoo QLD

UNDER APPLICATION - PLEASE CONFIRM YOUR INTENTION TO ATTEND THE OPEN INSPECTION BY EITHER EMAIL OR TEXT TO 0413700075. Arriving from a hard day's work you will feel right at home in your big first floor two bedroom unit sitting right in the heart of Coorparoo. Very spacious and practical, this unit offers a relaxing homely feel. With a beautiful big kitchen that feels large and offers copious amounts of storage and lots of bench space, there's simply nothing to do except move in and enjoy.

On entry you will be greeted by the massive living area with a separate kitchen and dining room. With plush high end carpet throughout, a powerful 7.6kw air conditioner to ensure comfort all year round. The bathroom has been modernised and offers a separate bath, new shower screen, basin and vanity cupboard, and a separate toilet.