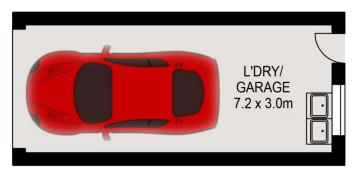

## **LOWER LEVEL**

All information contained herein is gathered from sources we believe to be reliable. However we cannot guarantee its accuracy and interested persons should rely on their own enquiries.

|       | internal | external |
|-------|----------|----------|
| lower | 21sqm    |          |
| upper | 82sqm    | 5sqm     |
| total | 103sqm   | 5sqm     |