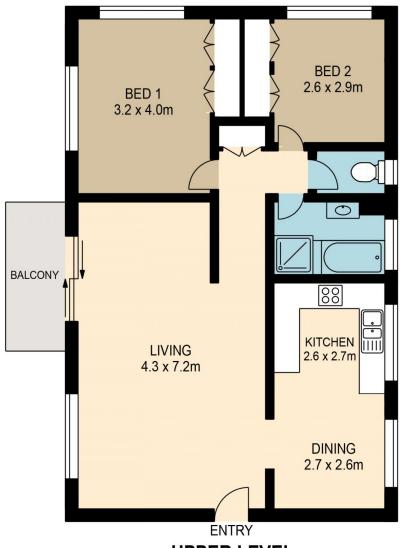

2 📭 1 🖺 1 🗬

**Building Size**: 108 sqm **Land Size**: 811 sqm

View : https://w

: https://www.brisbaneboutique.com/lease/qld/southside/coorparoo/residential/unit/

6370338

**Pelham Marsh** 3169 0230

**UPPER LEVEL** 

|       | internal | external |
|-------|----------|----------|
| lower | 21sqm    |          |
| upper | 82sqm    | 5sqm     |
| total | 103sqm   | 5sqm     |