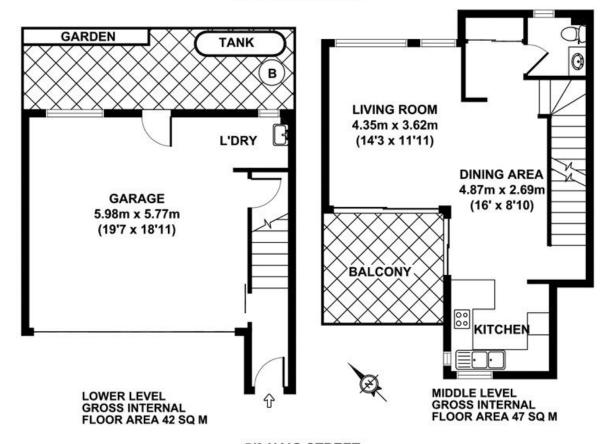

3 😕 2 🔓 2 😭

Building Size: 172 sqm

View : https://www.brisbaneboutique.com/lease

/qld/southside/coorparoo/residential/tow

nhouse/6370337

Pelham Marsh 3169 0230

UPPER LEVEL GROSS INTERNAL FLOOR AREA 55 SQ M

5/9 HAIG STREET

## APPROX. GROSS INTERNAL FLOOR AREA 144 SQ M / 1550 SQ FT APPROX. FLOOR AREA INCLUDING EXTERNAL AREAS 172 SQ M / 1851 SQ FT

Whilst every attempt has been made to ensure the accuracy of the floorplan contained here, measurements of doors, windows and rooms are approximate and no responsibility is taken for any error omission or mis-statement. These plans are for representation purposes only and should be used as such by any prospective purchaser. The services, systems and appliances listed in this specification have not been tested and no guarantee as to their operating ability or their efficiency can be given