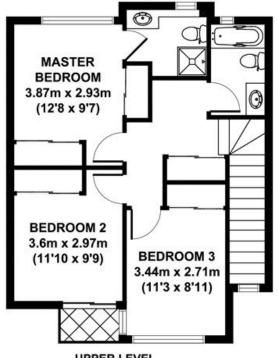

3 😕 2 🔓 2 😭

Building Size: 172 sqm

View : https://www.brisbaneboutique.com/lease

/qld/southside/coorparoo/residential/tow

nhouse/6370337

Pelham Marsh 3169 0230

UPPER LEVEL GROSS INTERNAL FLOOR AREA 55 SQ M

5/9 HAIG STREET

## APPROX. GROSS INTERNAL FLOOR AREA 144 SQ M / 1550 SQ FT APPROX. FLOOR AREA INCLUDING EXTERNAL AREAS 172 SQ M / 1851 SQ FT

Whilst every attempt has been made to ensure the accuracy of the floorplan contained here, measurements of doors, windows and rooms are approximate and no responsibility is taken for any error omission or mis-statement. These plans are for representation purposes only and should be used as such by any prospective purchaser. The services, systems and appliances listed in this specification have not been tested and no guarantee as to their operating ability or their efficiency can be given