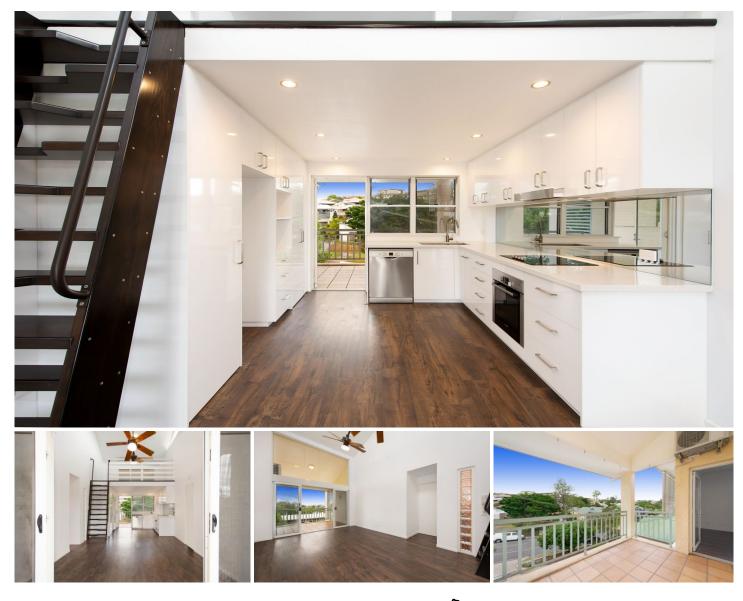

## 6/86 Guthrie Street Paddington QLD

UNDER APPLICATION - OPEN HOME CANCELLED - A remarkable unit offering more space than most, Top floor 2 Bedroom + Loft Study, with two huge decks, one facing north and one facing south to which you could reach out and touch the city. Beautiful open plan living and air-conditioned bedrooms, polished floors throughout with full crim-safe security screens on all windows and doors. A modern kitchen with stone benches, an internal laundry, 2 bathrooms including the ensuite. Open plan in design and a light filled space large single lock up garage.

This will be a very enjoyable place to live, walking distance to major shopping, both on Milton Road and Latrobe Terrace, walk to transport and a myriad of cafes, pubs, and restaurants. Pets Will be considered on application however Body Corp Approval needs to be obtained.