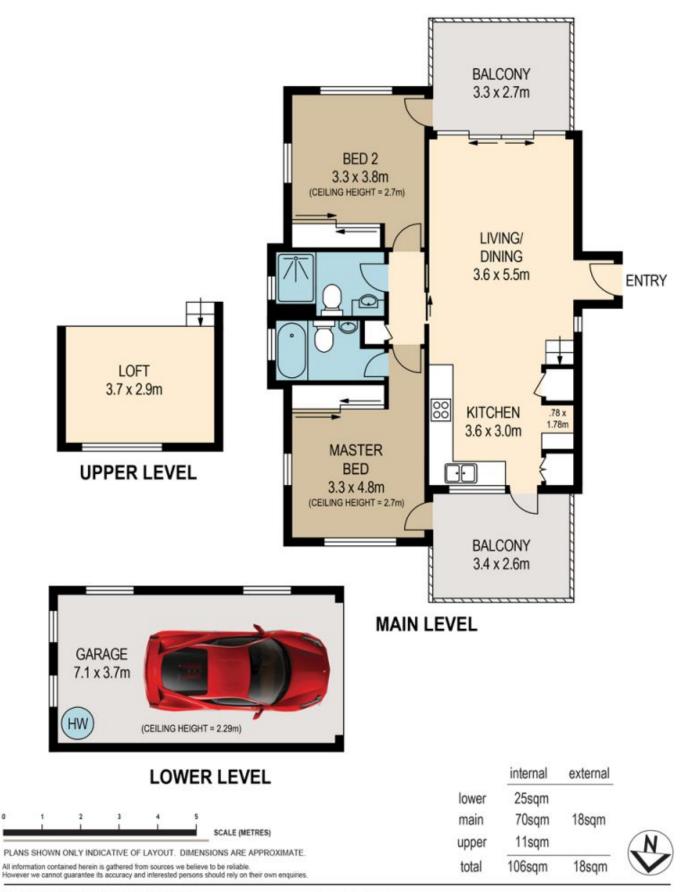

## 6/86 Guthrie Street Paddington QLD

UNDER APPLICATION - OPEN HOME CANCELLED - A remarkable unit offering more space than most, Top floor 2 Bedroom + Loft Study, with two huge decks, one facing north and one facing south to which you could reach out and touch the city. Beautiful open plan living and air-conditioned bedrooms, polished floors throughout with full crim-safe security screens on all windows and doors. A modern kitchen with stone benches, an internal laundry, 2 bathrooms including the ensuite. Open plan in design and a light filled space large single lock up garage.

## 2 🛤 2 🚰 1 🚘

Building Size : 106 sqm

View

: https://www.brisbaneboutique.com/lease /qld/city-north/paddington/residential/unit /6343445

Pelham Marsh 3169 0230

6-86 GUTHRIE STREET

Created by RealScope® www.realscope.com.au