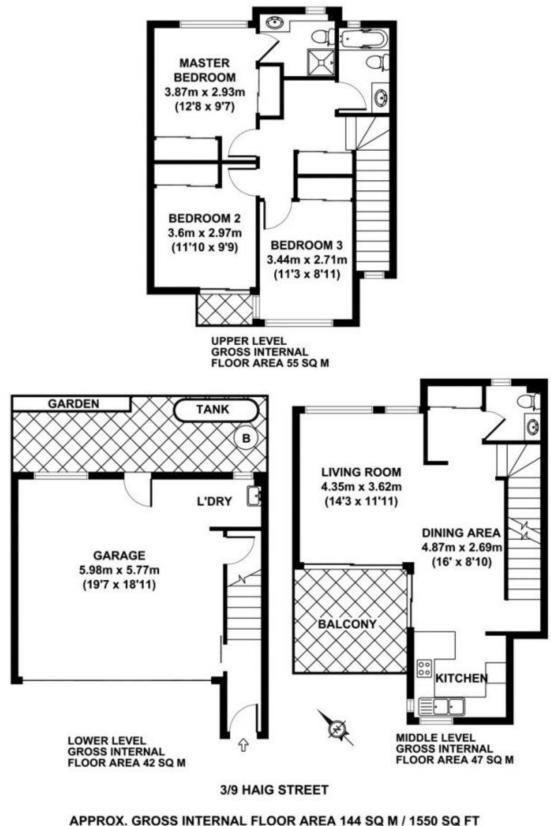

## 3 🛤 2 🚔 2 🛱

Building Size : 144 sqm

View

: https://www.brisbaneboutique.com/lease /qld/southside/coorparoo/residential/tow nhouse/6298691

Pelham Marsh 3169 0230

APPROX. GROSS INTERNAL FLOOR AREA 144 SQ M / 1550 SQ FT APPROX. FLOOR AREA INCLUDING EXTERNAL AREAS 172 SQ M / 1851 SQ FT

Whilst every attempt has been made to ensure the accuracy of the floorplan contained here, measurements of doors, windows and rooms are approximate and no responsibility is taken for any error omission or mis-statement. These plans are for representation purposes only and should be used as such by any prospective purchaser. The services, systems and appliances listed in this specification have not been tested and no guarantee as to their operating ability or their efficiency can be given

> Created by REALSCOPE © www.realscope.com.au