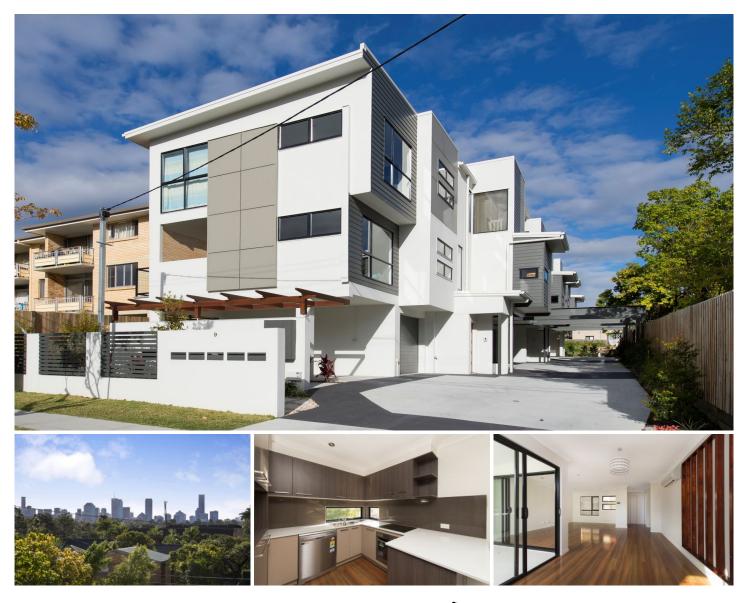

## Boutique Property

3/9 Haig Street Coorparoo QLD

Right in the Heart Of Coorparoo - Living in a beautiful spacious home with contemporary design really does something special for the soul. You will wake up fresh every morning knowing your new low maintenance home is the epitome of a luxurious lifestyle.

Situated just a 3 minute walk to Coorparoo Central and the now open Dendy 10 cinema complex at Coorparoo SQ with a multitude of restaurants and Bars, and Aldi's newest store. You will enjoy the convenience of inner city living, a major public transport hub with both train and bus within walking distance, and a myriad of specialty shops, cafes, and medical facilities. All just 5k's from the Brisbane CBD. Bedazzled by the uninterrupted views of the fireworks and the twinkle of the city lights from the 3rd level. This is one of the most well laid, practical, luxurious, spacious town homes we have had the pleasure of managing.

## 3 🛤 2 🚔 2 🛱

Building Size : 144 sqm

View

: https://www.brisbaneboutique.com/lease /qld/southside/coorparoo/residential/tow nhouse/6298691

Pelham Marsh 3169 0230

APPROX. GROSS INTERNAL FLOOR AREA 144 SQ M / 1550 SQ FT APPROX. FLOOR AREA INCLUDING EXTERNAL AREAS 172 SQ M / 1851 SQ FT