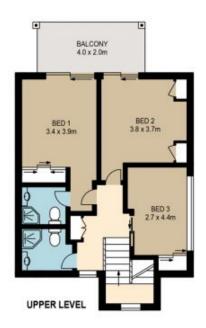

## 3/22 Renton Street Camp Hill QLD

BACK ON THE MARKET - This Spacious townhouse sits in a small complex of only 3 - Beautifully appointed and features 3 very generous bedrooms compared to most and all with built in robes and En-suited Master bedroom, the master bedroom and living rooms have air-conditioning, there is a spacious open plan living room, with a Caesar stone top kitchen and European "Ariston" appliances, 2 bathrooms including En-suite, and 3 toilets, the townhouse has full crimsafe fly screens to all windows and sliding doors, Also offers a 2 car garage.

3 🚐 2 🔓 2 🖨

Building Size: 155 sqm

View : https://www.brisbaneboutique.com/lease

/qld/southside/camp-hill/residential/town

house/6282777

Pelham Marsh 3169 0230

Rentals Department. 31690200

3 4 5 SCALE (METRES) PLANS SHOWN ONLY INDICATIVE OF LAYOUT. DIMENSIONS ARE APPROXIMATE.

All information contained herein is gathered from sources we believe to be reliable. However we cannot guarantee its accuracy and interested persons should tely on their own enquiries.

| internal | external | | 95sqm | 21sqm | | 68sqm | 11sqm | | 163sqm | 32sqm | lower upper total

UNIT 3/22 RENTON STREET

Created by RealScope® www.realscope.com.au