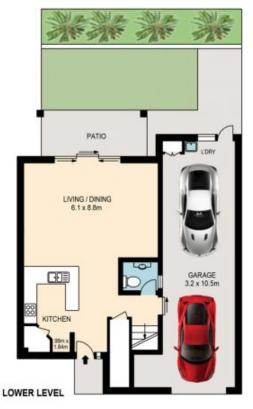

## 3/22 Renton Street Camp Hill QLD

BACK ON THE MARKET - This Spacious townhouse sits in a small complex of only 3 - Beautifully appointed and features 3 very generous bedrooms compared to most and all with built in robes and En-suited Master bedroom, the master bedroom and living rooms have air-conditioning, there is a spacious open plan living room, with a Caesar stone top kitchen and European "Ariston" appliances, 2 bathrooms including En-suite, and 3 toilets, the townhouse has full crimsafe fly screens to all windows and sliding doors, Also offers a 2 car garage.

3 🚐 2 🔓 2 🖨

Building Size: 155 sqm

View : https://www.brisbaneboutique.com/lease

/qld/southside/camp-hill/residential/town

house/6282777

Pelham Marsh 3169 0230

Rentals Department. 31690200

3 4 5 SCALE (METRES) PLANS SHOWN ONLY INDICATIVE OF LAYOUT. DIMENSIONS ARE APPROXIMATE.

All information contained herein is gathered from sources we believe to be reliable. However we cannot guarantee its accuracy and interested persons should tely on their own enquiries.

| internal | external | | 95sqm | 21sqm | | 68sqm | 11sqm | | 163sqm | 32sqm | lower upper total

UNIT 3/22 RENTON STREET

Created by RealScope® www.realscope.com.au