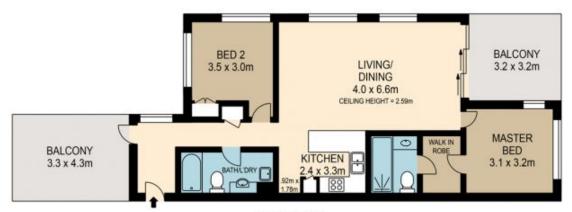

Beautifully appointed and spacious to say the least, looking over Stones Corner to the city.

Both bedrooms offer robes and the master has an ensuite. Polished porcelain tiles line the halls, the living room and the kitchen, with rich dark high end carpet to the bedrooms, two beautiful bathrooms and the extra fully covered deck offers a great space for a home gymnasium or great outdoor theater, truly an awesome space not very often included. Single car accommodation with a secured lock

2 🖳 2 🖺 1 😭

Building Size: 121 sqm

View : https://www.brisbaneboutique.com/lease

/qld/inner-south/greenslopes/residential/

unit/6262797

Pelham Marsh 3169 0230

## **UPPER LEVEL**

| <u>-</u> | -1        | 2             | 3         | -1           |         | SCALE (METRES)                                                |
|----------|-----------|---------------|-----------|--------------|---------|---------------------------------------------------------------|
| PLANS:   | HOVELORET | Majorthe of U | WHAT DREW | NONS ARE APP | ncoaut) |                                                               |
|          |           |               |           |              |         | believe to be reliable.<br>ersons should rely on their own er |

LOWER LEVEL

|       | internal | external |
|-------|----------|----------|
| lower | 20sqm    |          |
| upper | 78sqm    | 23sqm    |
| total | 98sqm    | 23sqm    |

16-275 CORNWALL STREET

Created by RealScope® www.realscope.com.au