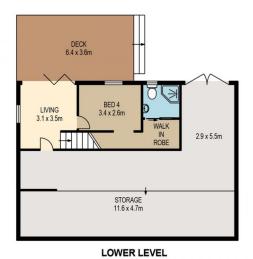

Featuring 4 bedrooms, three on the top floor and one on the bottom floor with its own robe and ensuite. The home has two living areas, beautiful polished floors, a double carport and brilliant dry storage under. With all the modern fitting and fixtures this home presents very well and undoubtedly will be a very nice home to live in.

## **UPPER LEVEL**

|       | internal | external |     |
|-------|----------|----------|-----|
| lower | 98sqm    | 23sqm    | (II |
| upper | 97sqm    | 54sqm    | N   |
| total | 195sqm   | 77sqm    | V   |