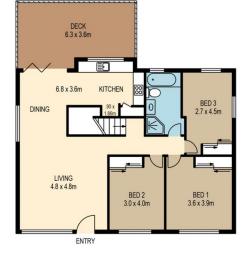

Featuring 4 bedrooms, three on the top floor and one on the bottom floor with its own robe and ensuite. The home has two living areas, beautiful polished floors, a double carport and brilliant dry storage under. With all the modern fitting and fixtures this home presents very well and undoubtedly will be a very nice home to live in.

## **UPPER LEVEL**

|       | internal | external |     |
|-------|----------|----------|-----|
| lower | 98sqm    | 23sqm    | (II |
| upper | 97sqm    | 54sqm    | N   |
| total | 195sqm   | 77sqm    | V   |