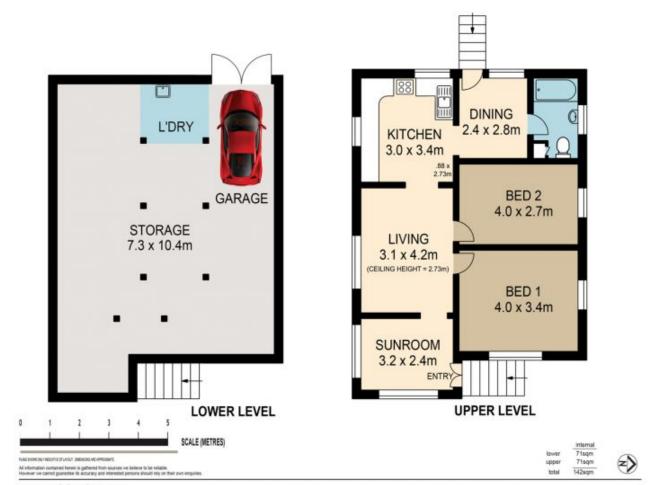

## 22 Nelson Street Coorparoo QLD

UNDER APPLICATION - Situated just a 5 min stroll to Coorparoo Central this 2 bedroom home is well suited to a young couple or friends looking to live close to the city and only have a limited budget to work with. 2 good size bedrooms, a Study, 1 bathroom with a bath, A combined dining and lounge room, a front entry/sunroom and an eat in kitchen.