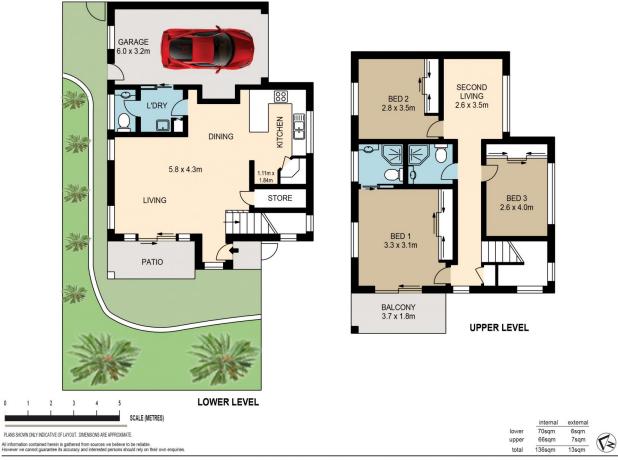

## 1/22 Renton Street Camp Hill QLD

UNDER APPLICATION - Sitting in a small complex of only 3 - Beautifully appointed and featuring 3 generous bedrooms all with built in robes with the master bedroom, 2nd bedroom and the living room being air-conditioned, Spacious open plan living room and a second living room open the top floor, Caesar stone top kitchen with European "Ariston" appliances, 2 bathrooms including Ensuite, 3 toilets, and full crimsafe screens to all windows and sliding doors.

Quite unique in design, A good size courtyard that is designed to be easily maintained. Very convenient position.

Situated just 3 minutes' walk from the major transport corridor "Southeast Busway", 6 minutes to Westfield's Carindale Shopping Village, and 2 minutes to Carina Central. Be the first to inspect these one year old 3 🛤 2 🚰 2 🚘