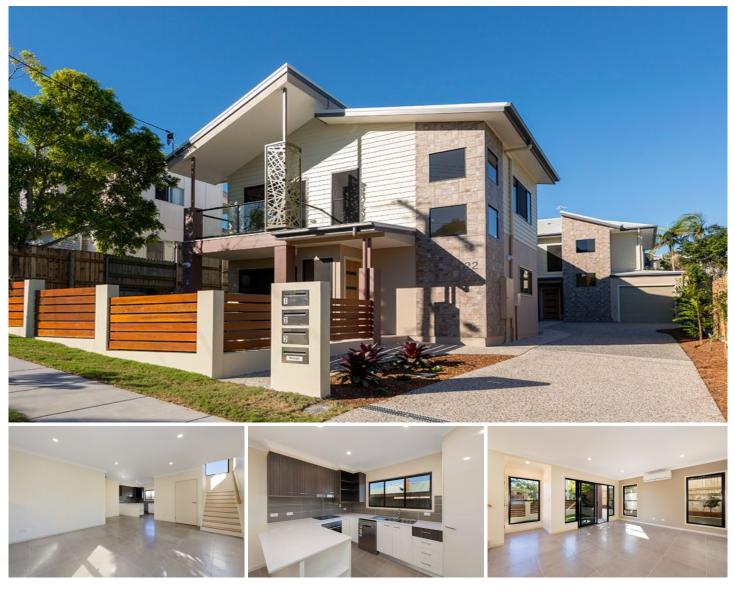

## 1/22 Renton Street Camp Hill QLD

UNDER APPLICATION - Sitting in a small complex of only 3 - Beautifully appointed and featuring 3 generous bedrooms all with built in robes with the master bedroom, 2nd bedroom and the living room being air-conditioned, Spacious open plan living room and a second living room open the top floor, Caesar stone top kitchen with European "Ariston" appliances, 2 bathrooms including Ensuite, 3 toilets, and full crimsafe screens to all windows and sliding doors.

Quite unique in design, A good size courtyard that is designed to be easily maintained. Very convenient position.

Situated just 3 minutes' walk from the major transport corridor "Southeast Busway", 6 minutes to Westfield's Carindale Shopping Village, and 2 minutes to Carina Central. Be the first to inspect these one year old 3 🛤 2 🚰 2 🚘