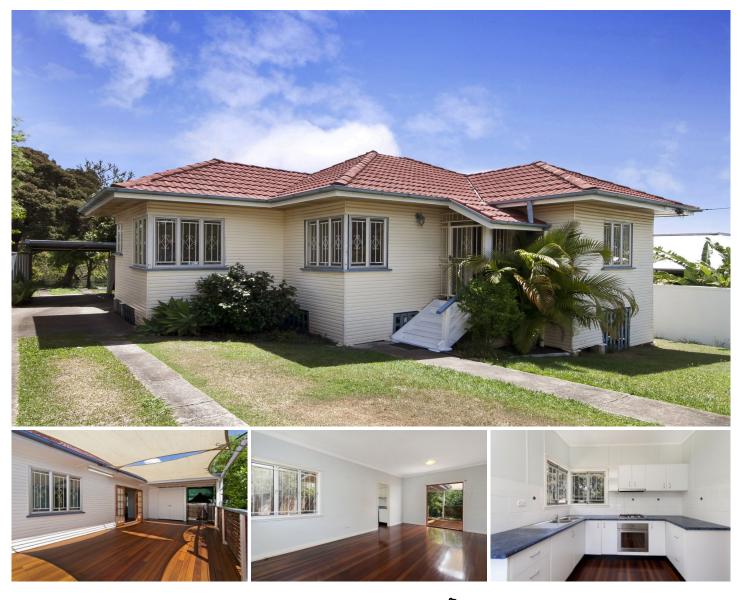

#### **106 Grenfell Street Mount Gravatt East QLD**

UNDER APPLIACTION - Mount Gravatt East has it all, from great dining experiences and all other amenities required in today hectic lifestyle, with easy access to Garden City, two other major shopping centres with in a 3 minute drive, and an easy walk to buses to both north and south destinations.

A great back deck and a big back yard that is fully fenced. This cosy 2 bedroom home has had kitchen and bathroom modernised, beautiful polished floors throughout and double doors to the back deck which over looks a good size back yard.

Fully fenced, Quiet Central location, 2 good bedrooms, Air conditioned Living room, polished floors, massive back deck, carport accommodation, fruit trees. handy to public transport, shopping centres and doctors. Pets considered