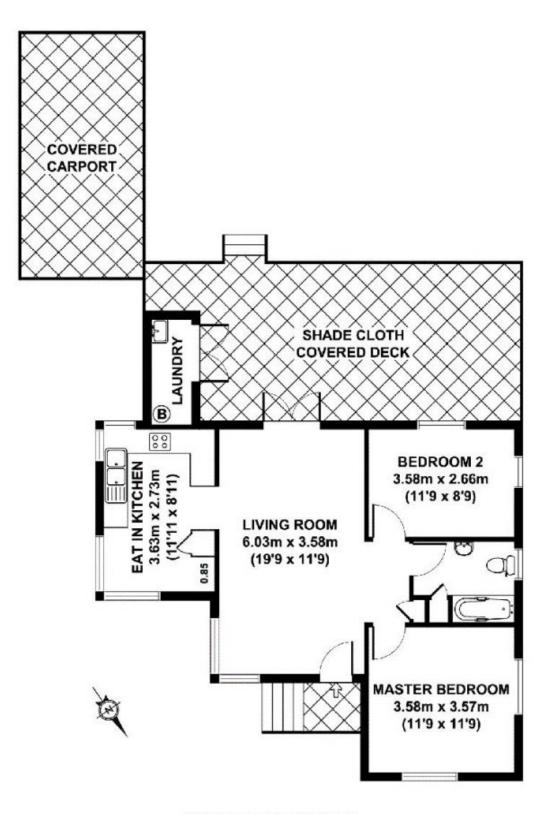

### **106 GRENFELL STREET**

## APPROX. GROSS INTERNAL FLOOR AREA 66 SQ M / 710 SQ FT APPROX. FLOOR AREA INCLUDING EXTERNAL AREAS 117 SQ M / 1259 SQ FT

Whilst every attempt has been made to ensure the accuracy of the floorplan contained here, measurements of doors, windows and rooms are approximate and no responsibility is taken for any error omission or mis-statement. These plans are for representation purposes only and should be used as such by any prospective purchaser. The services, systems and appliances listed in this specification have not been tested and no guarantee as to their operating ability or their efficiency can be given