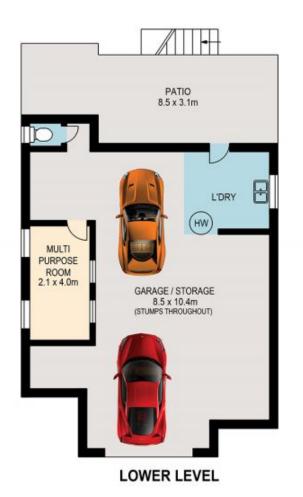

This 3 bedroom + Studio home has recently been painted inside, and has new carpets though out the living room and bedrooms. Offering a big eat-in kitchen, a separate toilet and a study area. The yard is massive and ideal for a family with young kids looking for space. 2 Bedrooms and the Living room are Air conditioned.

All information contained herein is gathered from sources we believe to be reliable.

However we cannot guarantee its accuracy and interested persons should only on their own enquiries.

| -     | internal | external |
|-------|----------|----------|
| lower | 83sqm    | 25sqm    |
| upper | 88sqm    | 21sqm    |
| total | 171sqm   | 46sqm    |