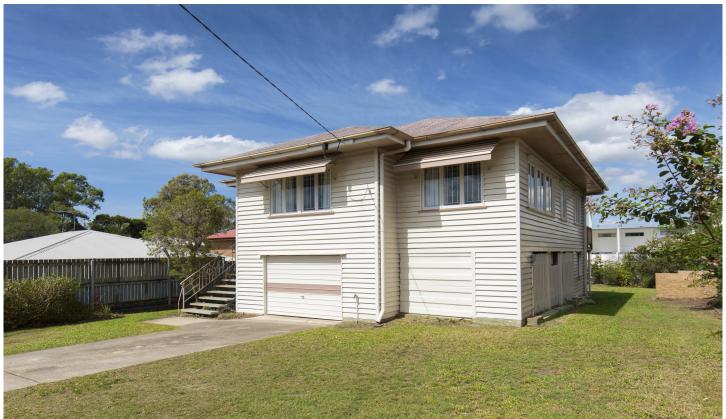

This 3 bedroom + Studio home has recently been painted inside, and has new carpets though out the living room and bedrooms. Offering a big eat-in kitchen, a separate toilet and a study area. The yard is massive and ideal for a family with young kids looking for space. 2 Bedrooms and the Living room are Air conditioned.

Opposite the back gate to Whites Hill secondary college and Primary School, Carina shops are at the end of the street, and only a five minute drive to Carindale shopping

3 📭 1 🔓 2 😭

**Building Size**: 117 sqm **Land Size**: 930 sqm