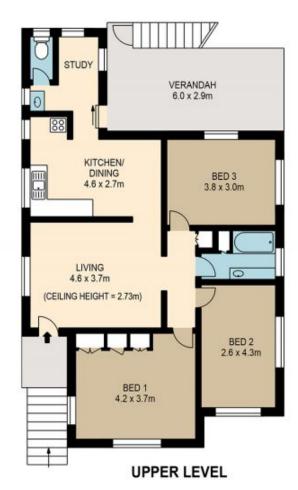

This 3 bedroom + Studio home has recently been painted inside, and has new carpets though out the living room and bedrooms. Offering a big eat-in kitchen, a separate toilet and a study area. The yard is massive and ideal for a family with young kids looking for space. 2 Bedrooms and the Living room are Air conditioned.

All information contained herein is gathered from sources we believe to be reliable.

However we cannot guarantee its accuracy and interested persons should only on their own enquiries.

| -     | internal | external |
|-------|----------|----------|
| lower | 83sqm    | 25sqm    |
| upper | 88sqm    | 21sqm    |
| total | 171sqm   | 46sqm    |