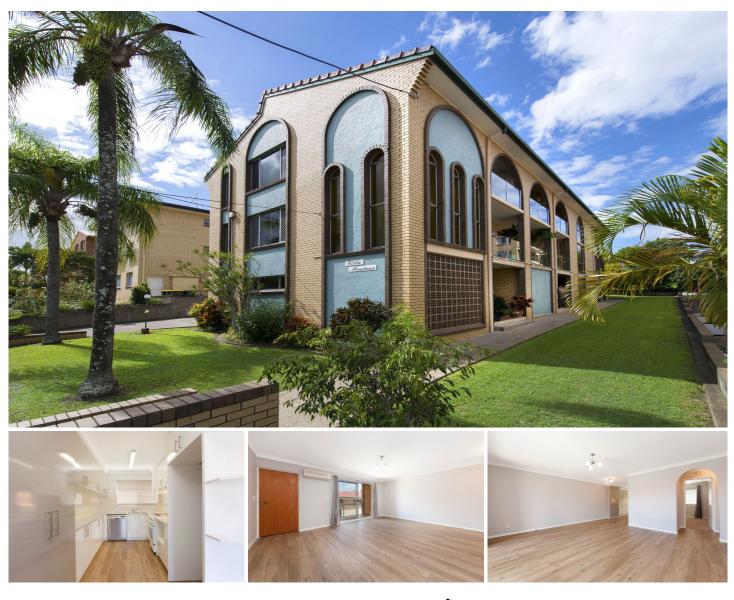

## 2/32 Mansfield Street Coorparoo QLD

UNDER APPLICATION - Beautifully laid out this well presented cavity brick 2 bedroom unit is well place in Coorparoo Central with easy walking distance from buses, supermarkets, cafes, restaurants, boutiques and medical facilities.

2 bedrooms both with built-in robes large lounge and dining area, Renovated kitchen and bathroom and a single lock up garage with internal access.

On the second floor with glass balustrade on the verandah, carpeted bedrooms and timber look flooring to the living and kitchen areas. Intercom Security access to the entry and spacious in design. An excellent unit for the convenience orientated that would like a nice place to live. Inspections By Appointment only at this stage please. Small Pet considered.

## 2 🎮 1 🚰 1 🚘

Building Size : 80 sqm

View

: https://www.brisbaneboutique.com/lease /qld/southside/coorparoo/residential/unit/ 6262785

Pelham Marsh 3169 0230

GROSS INTERNAL FLOOR AREA 24 SQ M UPPER LEVEL GROSS INTERNAL FLOOR AREA 66 SQ M