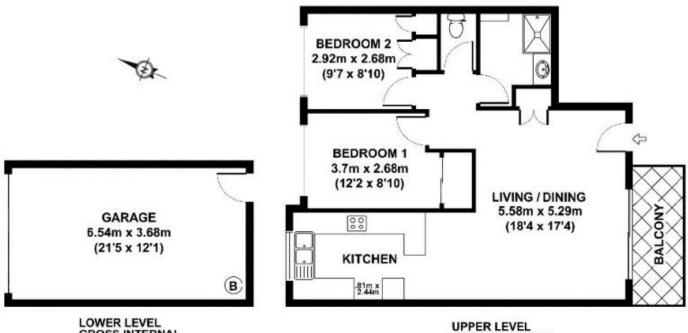

## 2 🎮 1 🚰 1 🚘

Building Size : 80 sqm

View

: https://www.brisbaneboutique.com/lease /qld/southside/coorparoo/residential/unit/ 6262785

Pelham Marsh 3169 0230

GROSS INTERNAL FLOOR AREA 24 SQ M UPPER LEVEL GROSS INTERNAL FLOOR AREA 66 SQ M

## APPROX. GROSS INTERNAL FLOOR AREA 90 SQ M / 969 SQ FT APPROX. FLOOR AREA INCLUDING EXTERNAL AREAS 95 SQ M / 1023 SQ FT

Whilst every attempt has been made to ensure the accuracy of the floorplan contained here, measurements of doors, windows and rooms are approximate and no responsibility is taken for any error omission or mis-statement. These plans are for representation purposes only and should be used as such by any prospective purchaser. The services, systems and appliances listed in this specification have not been tested and no guarantee as to their operating ability or their efficiency can be given

Created by REALSCOPE © www.realscope.com.au