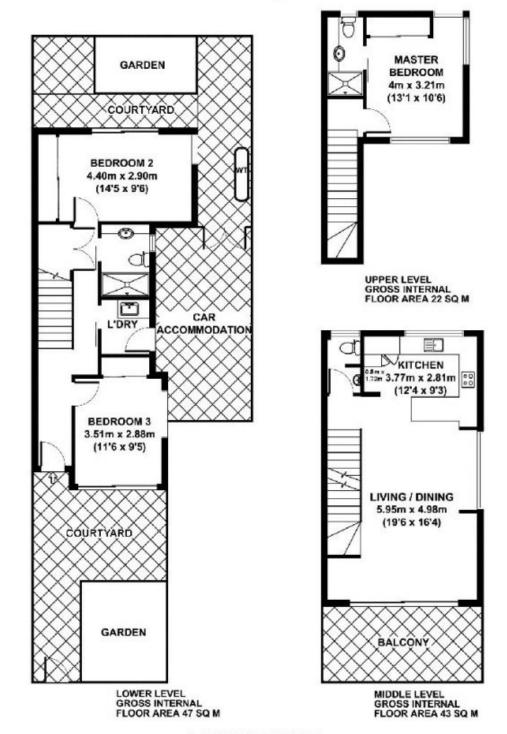

## 2/88 Warilda Street Camp Hill QLD

UNDER APPLIACTION - Very well laid out and situated on the hill in upmarket Warilda Street, Camp Hill. Spread over 3 levels, this home is functional, practical, spacious and contemporary in design. It is a great place to enjoy convenient, fun, low maintenance living, in beautiful, airy accommodation that oozes a comfortable homely atmosphere.

With the master bedroom and ensuite on the top floor, your privacy is assured and will be suited to most professionals looking to rent with friends or relatives. The other two spacious bedrooms are situated on the ground floor, serviced by their own upmarket bathroom. The open plan living, dining and kitchen feature high ceilings and a large covered deck. The kitchen has caesar stone benches and lots of storage with stainless steel Miele appliances and space for a large double door fridge with water for your ice

3 🚐 2 🔓 2 🗬

Building Size: 112 sqm

View : https://www.brisbaneboutique.com/lease

/qld/southside/camp-hill/residential/town

house/6262784

Pelham Marsh 3169 0230

## APPROX. GROSS INTERNAL FLOOR AREA 112 SQ M / 1205 SQ FT APPROX. FLOOR AREA INCLUDING EXTERNAL AREAS 202 SQ M / 2174 SQ FT

Whilst every attempt has been made to ensure the occuracy of the ficerplan contained here, measurements of doors, windows and rooms are approximate and no responsibility is taken for any error omission or mis-statement. These plans are for representation purposes only and should be used as such by any prospective purchaser. The services, systems and appliances isted in this specification have not been tested and no guarantee as to their operating ability or their efficiency can be given