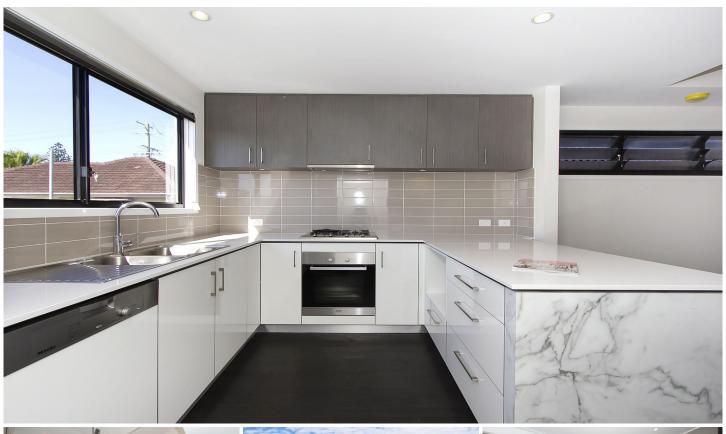

With the master bedroom and ensuite on the top floor, your privacy is assured and will be suited to most professionals looking to rent with friends or relatives. The other two spacious bedrooms are situated on the ground floor, serviced by their own upmarket bathroom. The open plan living, dining and kitchen feature high ceilings and a large covered deck. The kitchen has caesar stone benches and lots of storage with stainless steel Miele appliances and space for a large double door fridge with water for your ice