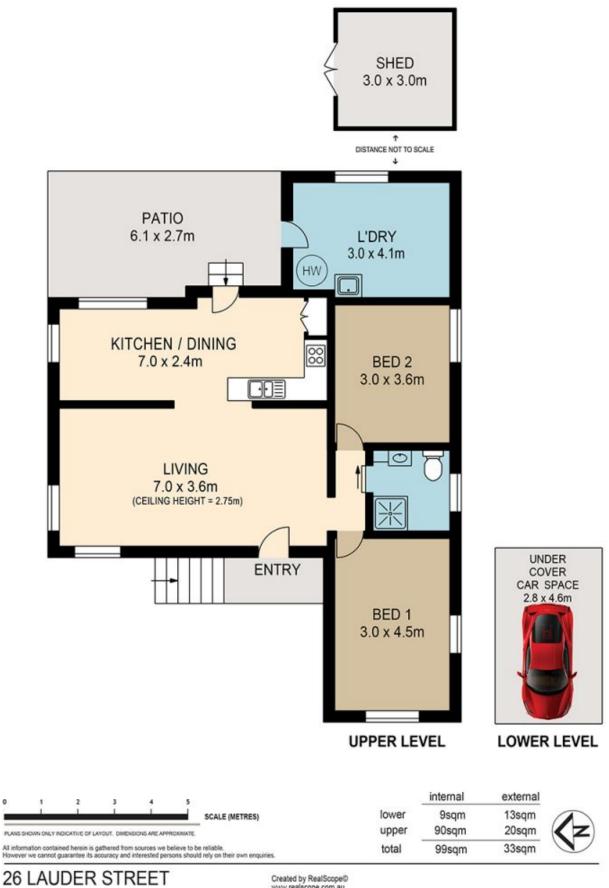

## 26 Lauder Street Mount Gravatt East QLD

UNDER APPLICATION - A good clean spacious 2 bedroom home (Both bedrooms air- conditioned) offering a great yard for kids, a near new kitchen with near new appliances, polished hardwood floors and a big bathroom (No Bath). The home is well laid out with a combined Kitchen/Dinning room and a huge lounge room. Under cover car accommodation for 1 and a covered back patio for entertaining. The laundry is huge and would easily house a chest freezer and a 2nd fridge, see the floorplan. The back yard is fully fenced.

## 2 🎮 1 🚔 1 🚘

Building Size : 132 sqm

View

 https://www.brisbaneboutique.com/lease /qld/southside/mount-gravatt-east/reside ntial/house/6262781

Pelham Marsh 3169 0230

Created by RealScope® www.realscope.com.au