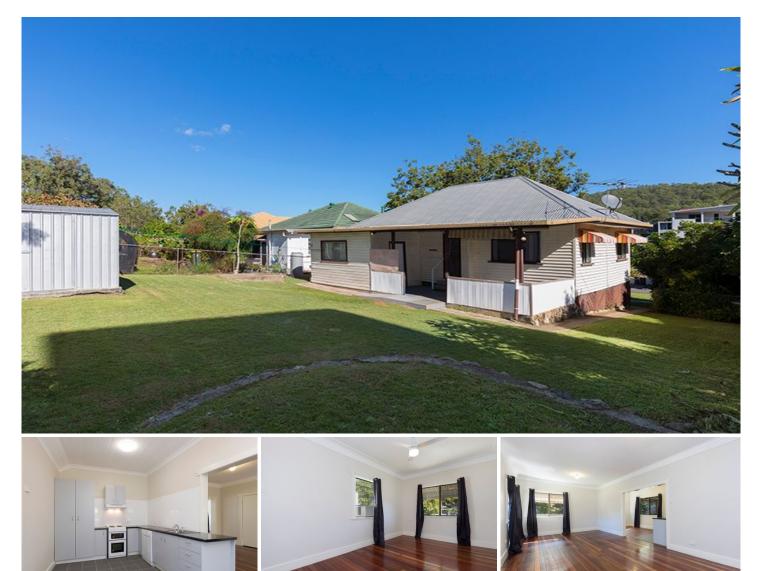

## 26 Lauder Street Mount Gravatt East QLD

UNDER APPLICATION - A good clean spacious 2 bedroom home (Both bedrooms air- conditioned) offering a great yard for kids, a near new kitchen with near new appliances, polished hardwood floors and a big bathroom (No Bath). The home is well laid out with a combined Kitchen/Dinning room and a huge lounge room. Under cover car accommodation for 1 and a covered back patio for entertaining. The laundry is huge and would easily house a chest freezer and a 2nd fridge, see the floorplan. The back yard is fully fenced.

If your after a good clean home in a great location then come the to open home, please register your intention to inspect on Saturday. Pets Considered on Application.