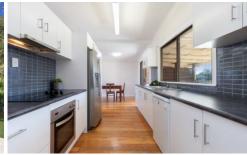

## 36 Stebbing Street Aspley QLD

UNDER CONTRACT - This home has has just received a fresh coat of paint inside and out, 4 bedroom, 1 Bathroom, 2 toilet property with the kitchen and bathroom having a recent upgrade. The high windows, the living rooms three quarter wall to the kitchen and the quaint back deck offer something different than most.