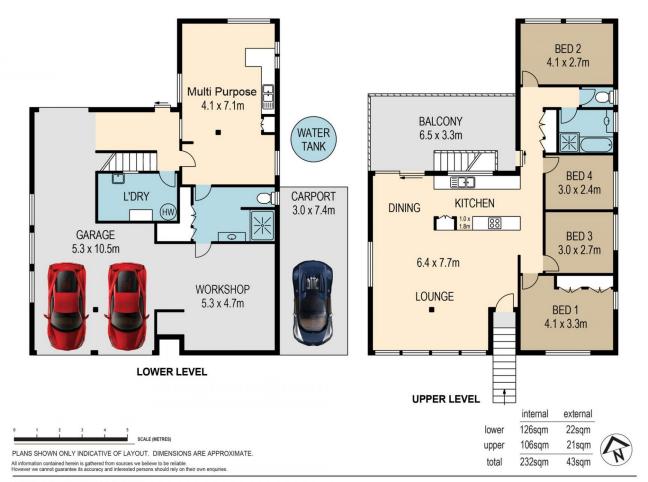

## 36 Stebbing Street Aspley QLD

UNDER CONTRACT - This home has has just received a fresh coat of paint inside and out, 4 bedroom, 1 Bathroom, 2 toilet property with the kitchen and bathroom having a recent upgrade. The high windows, the living rooms three quarter wall to the kitchen and the quaint back deck offer something different than most.

Featuring Polished hardwood floors throughout, high vaulted ceilings and a wall of full height windows in the living room, multi purpose storage room, a workshop and a second toilet downstairs all sitting proud on 599m2. Add all your own finishing touches to make this a place you can call home. A great opportunity for a good easy maintenance rental or a fantastic first home. Walk to train, shops and schools.