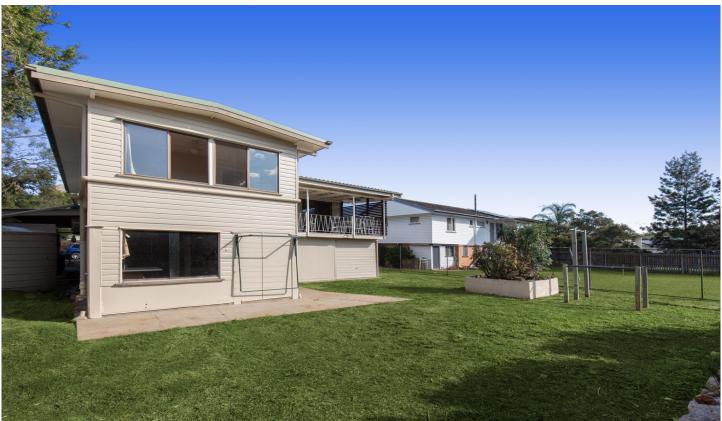

## 36 Stebbing Street Aspley QLD

UNDER CONTRACT - This home has has just received a fresh coat of paint inside and out, 4 bedroom, 1 Bathroom, 2 toilet property with the kitchen and bathroom having a recent upgrade. The high windows, the living rooms three quarter wall to the kitchen and the quaint back deck offer something different than most.

Featuring Polished hardwood floors throughout, high vaulted ceilings and a wall of full height windows in the living room, multi purpose storage room, a workshop and a second toilet downstairs all sitting proud on 599m2. Add all your own finishing touches to make this a place you can call home. A great opportunity for a good easy maintenance rental or a fantastic first home. Walk to train, shops and schools.