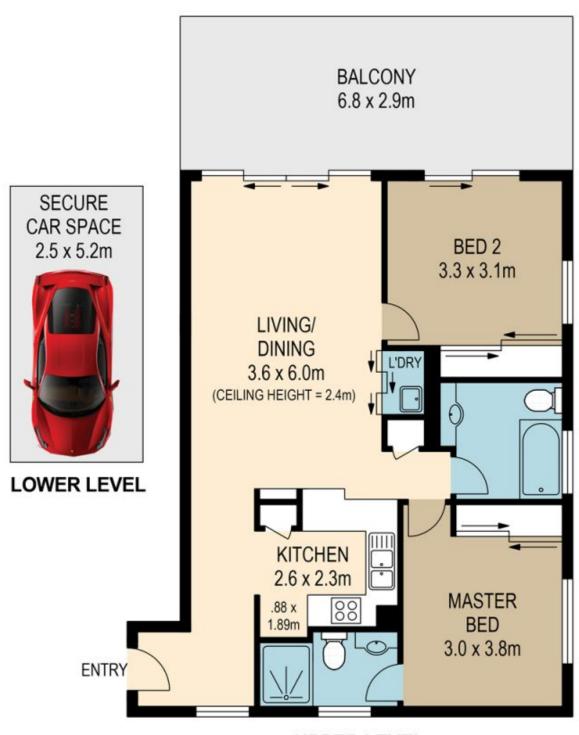

## 51/11 Kitchener Street Coorparoo QLD

Situated right in the heart of Coorparoo this spacious unit has been freshly painted throughout and has had new carpet laid throughout. Both bedrooms are a great size with the master featuring its own bathroom. With one of the biggest balconies I've seen in a modern unit (7mtrs x 3 Mtrs) you will be the favorite of of your families and friends on fireworks night as it looks right over to the city and enjoy the hot summers entertaining beside the complex's beautiful, big, very inviting pool.

With a literal 2 min walk to Express Buses, Woolworths, Coles, Aldi, a plethora of restaurants, cafes, medical facilities, the Dendy Cinema Complex, and bottle shops. Only a 5 min walk to Coorparoo Train Station. This is the ideal unit for the busy professionals or someone looking for convenience, space and a comfortable place to call home.

## **UPPER LEVEL**