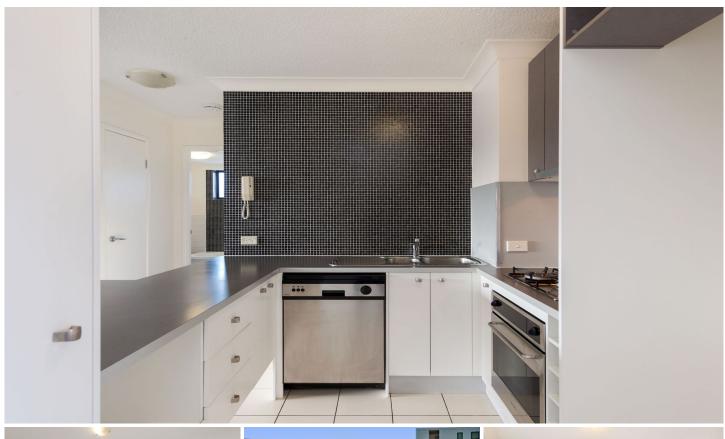

## 51/11 Kitchener Street Coorparoo QLD

Situated right in the heart of Coorparoo this spacious unit has been freshly painted throughout and has had new carpet laid throughout. Both bedrooms are a great size with the master featuring its own bathroom. With one of the biggest balconies I've seen in a modern unit (7mtrs x 3 Mtrs) you will be the favorite of of your families and friends on fireworks night as it looks right over to the city and enjoy the hot summers entertaining beside the complex's beautiful, big, very inviting pool.

With a literal 2 min walk to Express Buses, Woolworths, Coles, Aldi, a plethora of restaurants, cafes, medical facilities, the Dendy Cinema Complex, and bottle shops. Only a 5 min walk to Coorparoo Train Station. This is the ideal unit for the busy professionals or someone looking for convenience, space and a comfortable place to call home.