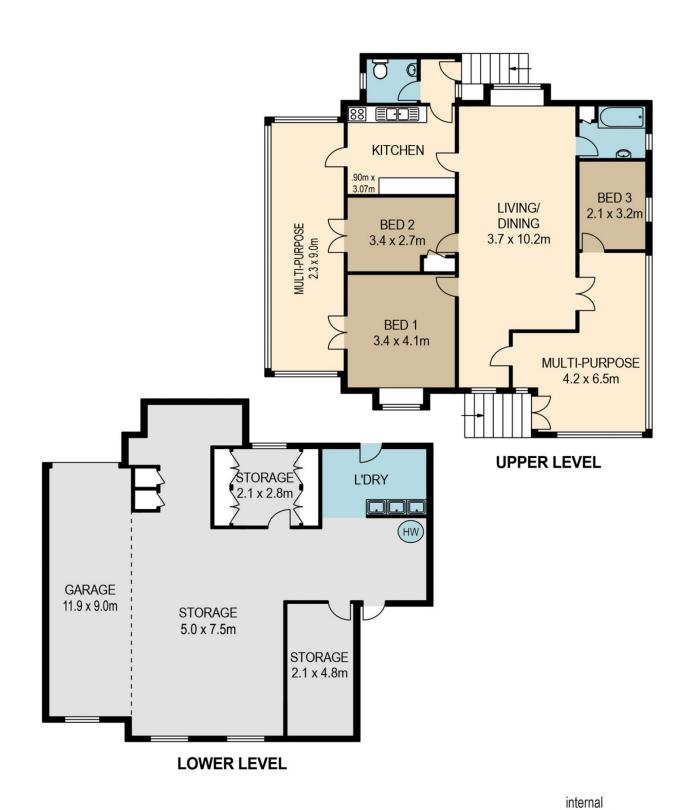

This home is tidy and clean, it has a copious amount of fully concreted dry storage under the home, is carpeted right through, has the 11 foot ceiling height you would expect of a home this age. Featuring an updated Kitchen, a combined lounge and dining room, 2 large bedrooms and one small bedroom, and a sleep-out that would be an ideal second living room or gym/ hobby room.

3 📭 1 🔓 2 🖨

Land Size: 744 sqm

View : https://www.brisbaneboutique.com/lease/qld

/southside/coorparoo/residential/house/626

2778

Pelham Marsh 3169 0230

O 1 2 3 4 5 SCALE (METRES)

PLANS SHOWN ONLY INDICATIVE OF LAYOUT. DIMENSIONS ARE APPROXIMATE.

All information contained herein is gathered from sources we believe to be reliable.

However we cannot guarantee its accuracy and interested persons should rely on their own enquiries.

 lower
 114sqm

 upper
 130sqm

 total
 244sqm