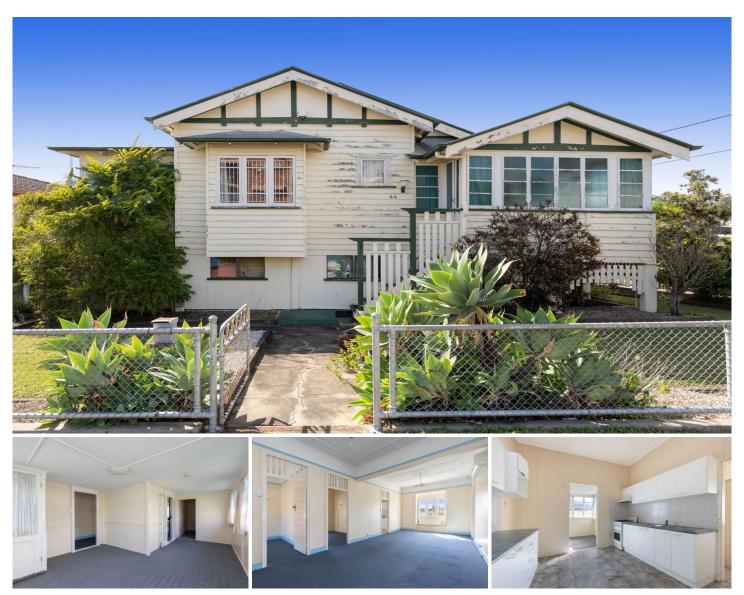

## 44 Wellington Street Coorparoo QLD

UNDER APPLICATION - This beautiful Queenslander situated in the heart of Coorparoo is just a 5 min walk to public transport and a myriad of shopping centres, cafes, restaurants, fast food outlets and medical facilities.

This home is tidy and clean, it has a copious amount of fully concreted dry storage under the home, is carpeted right through, has the 11 foot ceiling height you would expect of a home this age. Featuring an updated Kitchen, a combined lounge and dining room, 2 large bedrooms and one small bedroom, and a sleep-out that would be an ideal second living room or gym/ hobby room.

We are seeking someone that will take care of this old beauty, someone who loves old homes, someone that can continue with this old homes legacy and be apart of her history. Please note we will only be accepting cats, birds or