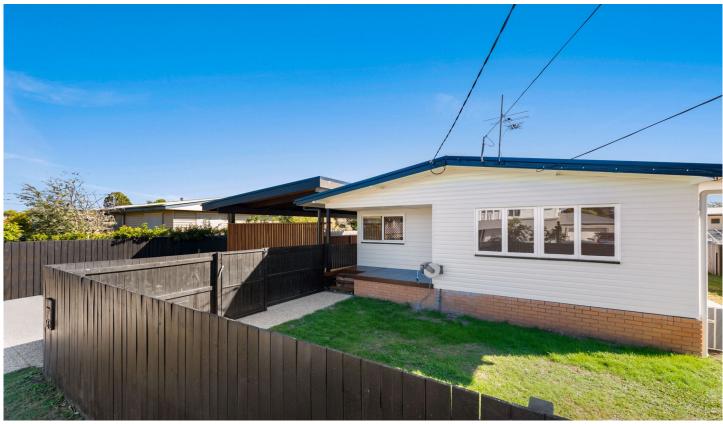

## 38 Mayrene Street Carina QLD

Leased - A cute and cosy low set home situated in a quiet street, sitting just 5 mins from Carindale shopping, a myriad of cafes and restaurants, convenience stores and public transport to the city.

Freshly painted inside and polished hardwood timber floors throughout, offering 3 bedrooms, 1 bathroom, a separate toilet, a big living room, a combined kitchen and dining that open directly onto the biggest residential deck I've seen.

A tasteful and modern kitchen, an ultra modern bathroom, air con in two of the bedrooms and the main living area.

To top off this home there is a big shed and room for 2 cars on the driveway, and with side access you can also drive boats or other adult toys in to the yard. The huge yard will be great for young children.

3 🚐 1 🔓 3 🗬

**Building Size**: 120 sqm **Land Size**: 607 sqm

View : https://w

: https://www.brisbaneboutique.com/lease/gld/southside/carina/residential/house/6

262777

Pelham Marsh 3169 0230

PLANS SHOWN ONLY INDICATIVE OF LAYOUT. DIMENSIONS ARE APPROXIMATE.