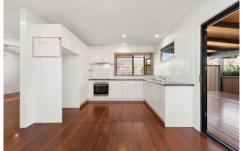

A tasteful and modern kitchen, an ultra modern bathroom, air con in two of the bedrooms and the main living area.

To top off this home there is a big shed and room for 2 cars on the driveway, and with side access you can also drive boats or other adult toys in to the yard. The huge yard will be great for young children.