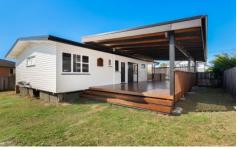

Freshly painted inside and polished hardwood timber floors throughout, offering 3 bedrooms, 1 bathroom, a separate toilet, a big living room, a combined kitchen and dining that open directly onto the biggest residential deck I've seen.

A tasteful and modern kitchen, an ultra modern bathroom, air con in two of the bedrooms and the main living area.

To top off this home there is a big shed and room for 2 cars on the driveway, and with side access you can also drive boats or other adult toys in to the yard. The huge yard will be great for young children.