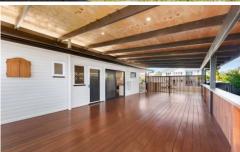

Freshly painted inside and polished hardwood timber floors throughout, offering 3 bedrooms, 1 bathroom, a separate toilet, a big living room, a combined kitchen and dining that open directly onto the biggest residential deck I've seen.