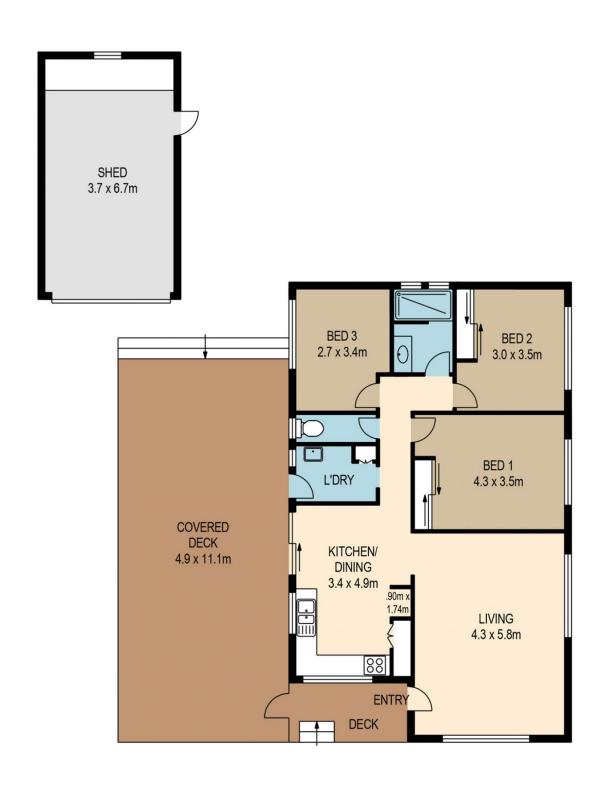

Freshly painted inside and polished hardwood timber floors throughout, offering 3 bedrooms, 1 bathroom, a separate toilet, a big living room, a combined kitchen and dining that open directly onto the biggest residential deck I've seen.

A tasteful and modern kitchen, an ultra modern bathroom, air con in two of the bedrooms and the main living area.

To top off this home there is a big shed and room for 2 cars on the driveway, and with side access you can also drive boats or other adult toys in to the yard. The huge yard will be great for young children.

3 🚐 1 🔓 3 🗬

**Building Size**: 120 sqm **Land Size**: 607 sqm

View : https://w

: https://www.brisbaneboutique.com/lease/gld/southside/carina/residential/house/6

262777

Pelham Marsh 3169 0230

PLANS SHOWN ONLY INDICATIVE OF LAYOUT. DIMENSIONS ARE APPROXIMATE.