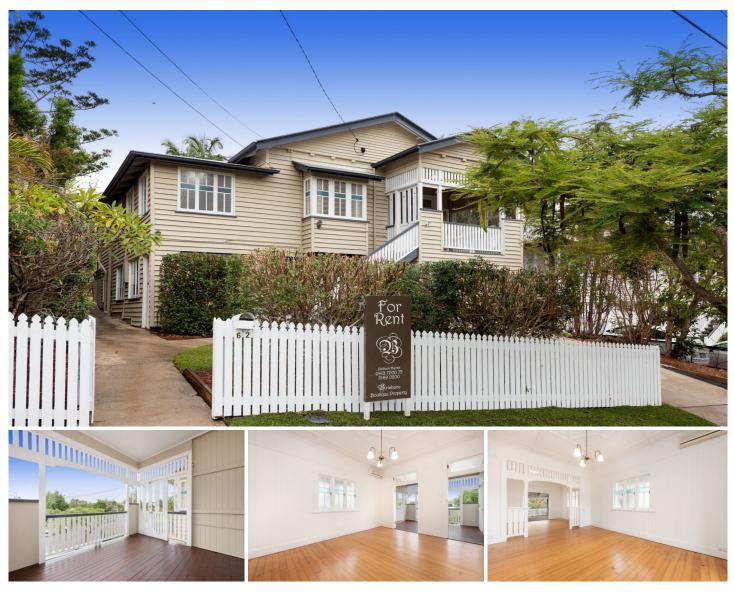

## 62 Celia Street Ashgrove QLD

UNDER APPLICATION - OPEN HOME CANCELLED

PLEASE NOTE DUE TO COVID-19 SOCIAL DISTANCING REGULATIONS WE CAN ONLY ALLOW 10 PEOPLE AT A TIME DURING THE OPEN INSPECTION. SHOULD THERE BE A REQUIREMENT, WE WILL EXTEND THE TIME WE ARE OPEN TO ENSURE ALL ATTENDEES HAVE SUFFICIENT TIME TO INSPECT THE HOME. PLEASE EMAIL OR TEXT 0413700075 TO REGISTER YOUR INTENTION TO INSPECT.

Sitting in the heart of Ashgrove sits this freshly painted, nearly 100 year old home. With its polished honey coloured pine floors, its soaring ceilings, and the Queenslander features a home of this era offers, you will absolutely love living here.

## 3 🛤 2 🚆 3 🚘

| <b>Building Size</b> | : 301 sqm |
|----------------------|-----------|
| Land Size            | : 607 sqm |

View :

: https://www.brisbaneboutique.com/lease /qld/city-north/ashgrove/residential/hous e/6262775