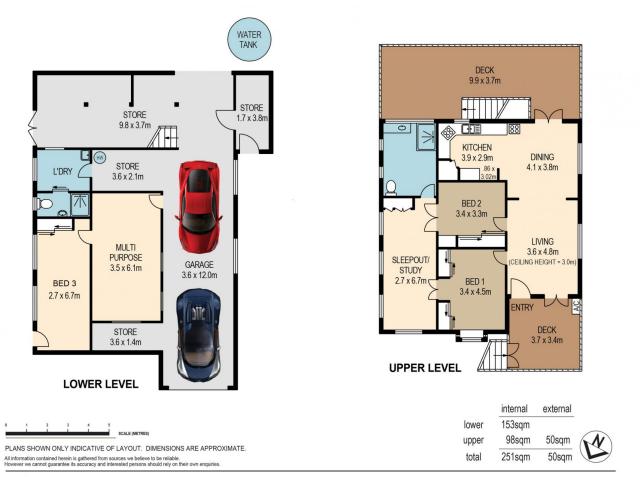

## 3 🛤 2 🚆 3 🚘

| <b>Building Size</b> | : 301 sqm |
|----------------------|-----------|
| Land Size            | : 607 sqm |

View :

: https://www.brisbaneboutique.com/lease /qld/city-north/ashgrove/residential/hous e/6262775