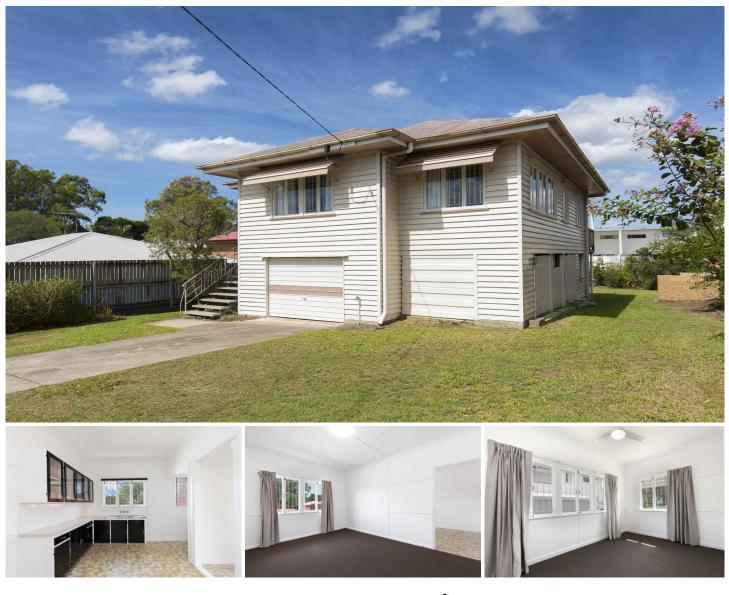

This 3 bedroom + Studio home has recently been painted inside, and has new carpets though out the living room and bedrooms. Offering a big eat-in kitchen, a separate toilet and a study area. The yard is massive and ideal for a family with young kids looking for space. 2 Bedrooms and the Living room are Air conditioned.

## 3 🛤 1 🚰 2 🚘

| Building Size | :117    |
|---------------|---------|
| Land Size     | : 930   |
| View          | : http: |

sqm

: 930 sqm : https://www.brisbaneboutique.com/lease /qld/southside/carina/residential/house/6 262773