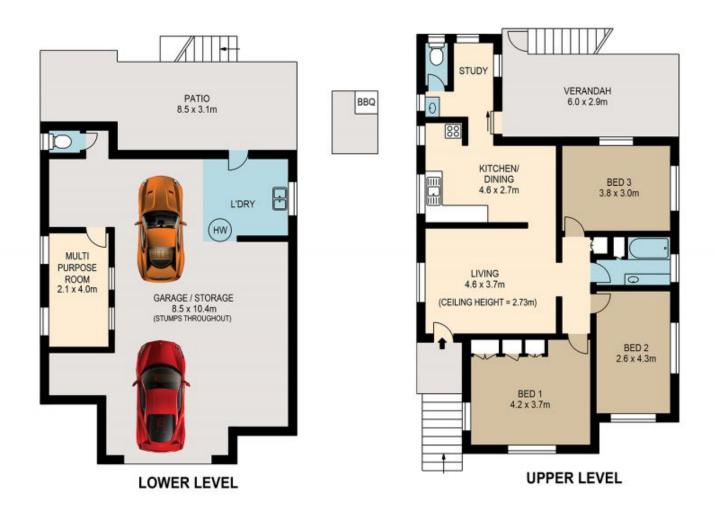

Pelham Marsh 3169 0230

|                                                                                                                                                                                             |     |         |   |                |                 |       | internal | external |    |
|---------------------------------------------------------------------------------------------------------------------------------------------------------------------------------------------|-----|---------|---|----------------|-----------------|-------|----------|----------|----|
| 0 1                                                                                                                                                                                         | 1 2 | 2 3 4 1 | 5 | SCALE (METRES) | lower           | 83sqm | 25sqm    |          |    |
| PLANE SHOWN CHLY INDCATTRE OF LAPOUT. DIMENSIONE HIE APPROXIMUTE.                                                                                                                           |     |         |   |                | donic (mc inco) | upper | 88sqm    | 21sqm    | Az |
| All information contained herein is gathered from sources we believe to be reliable.<br>However we cannot guarantee its accuracy and interested persons should rely on their own enquiries. |     |         |   | total          | 171sqm          | 46sqm | S        |          |    |

## 82 CAMBRIDGE STREET

Created by RealScope@ www.realscope.com.au