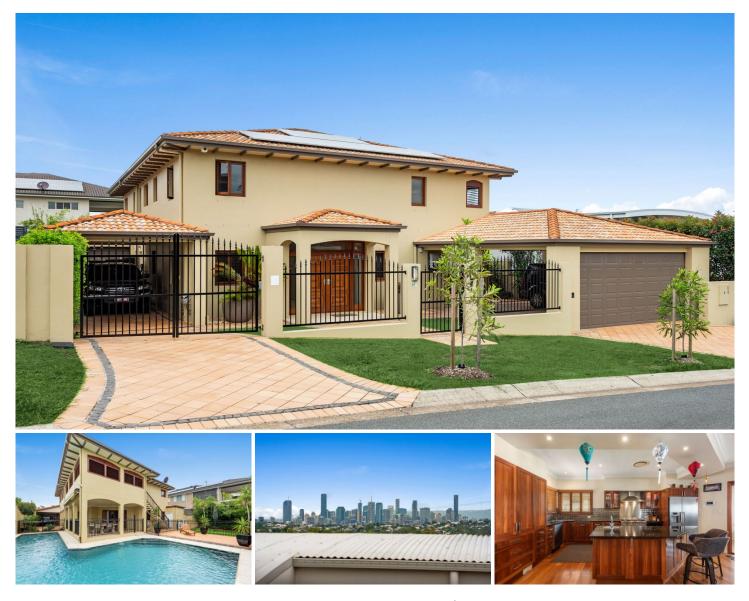

This is a practical, beautiful and magnificent family home, designed to cater for a large family that requires separate living spaces, whilst enjoying the luxuries that come with a home of this standard and magnitude. With a brilliant build quality featuring rendered double brick, terracotta tile roof, cedar windows and doors, high end brush box polished hardwood flooring, a rich cherry myrtle kitchen with thick dark imported Italian granite, and luxurious Travertine bathrooms reminiscent of Singapore's 5 star resorts.

This home was thoughtfully built on one of the highest

5 🛤 4 🚔 5 🚘

| Price         |
|---------------|
| Building Size |
| Land Size     |
| View          |

- :\$1,120,000
- e:552 sqm
- : 610 sqm

lew

: https://www.brisbaneboutique.com/sale/ qld/inner-south/murarrie/residential/hous e/6262771