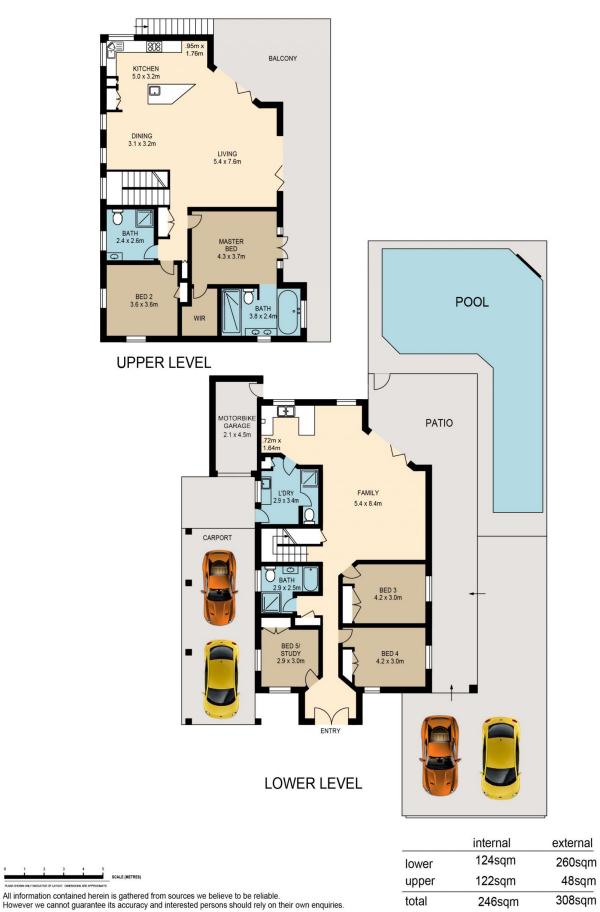

This home was thoughtfully built on one of the highest

5 🛤 4 🚔 5 🚘

| Price         |
|---------------|
| Building Size |
| Land Size     |
| View          |

- :\$1,120,000
- e:552 sqm
- : 610 sqm

lew

: https://www.brisbaneboutique.com/sale/ qld/inner-south/murarrie/residential/hous e/6262771