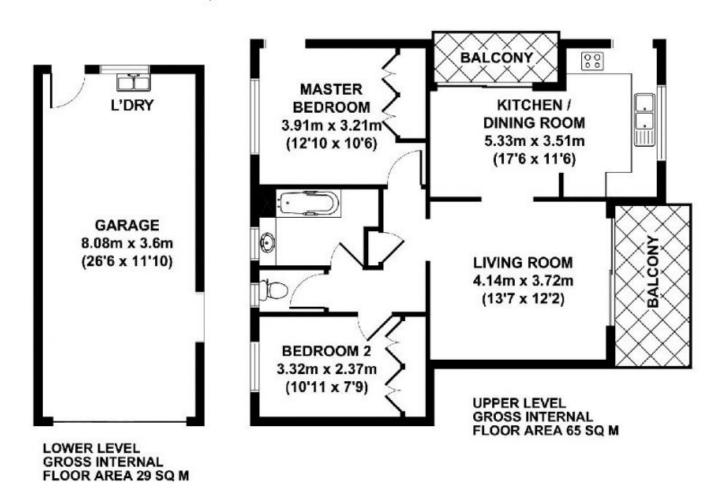

Two queen size bedrooms with built in robes, a modern bathroom and a modern kitchen with dishwasher, a big lounge room and a big dining room, new carpet and new paint throughout, and with one very spacious balcony and a small breakfast balcony to match, both facing Brisbane's beautiful north east aspect, this unit will be sure to please. The garage is big enough for some secure storage and a big car, also your own laundry.

## **4-83 STEVENSON STREET**

## APPROX. GROSS INTERNAL FLOOR AREA 94 SQ M / 1012 SQ FT APPROX. FLOOR AREA INCLUDING EXTERNAL AREAS 104 SQ M / 1119 SQ FT

Whilst every attempt has been made to ensure the accuracy of the floorplan contained here, measurements of doors, windows and rooms are approximate and no responsibility is taken for any error omission or mis-statement. These plans are for representation purposes only and should be used as such by any prospective purchaser. The services, systems and appliances listed in this specification have not been tested and no guarantee as to their operating ability or their efficiency can be given