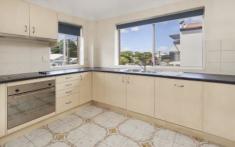

Two queen size bedrooms with built in robes, a modern bathroom and a modern kitchen with dishwasher, a big lounge room and a big dining room, new carpet and new paint throughout, and with one very spacious balcony and a small breakfast balcony to match, both facing Brisbane's beautiful north east aspect, this unit will be sure to please. The garage is big enough for some secure storage and a big car, also your own laundry.