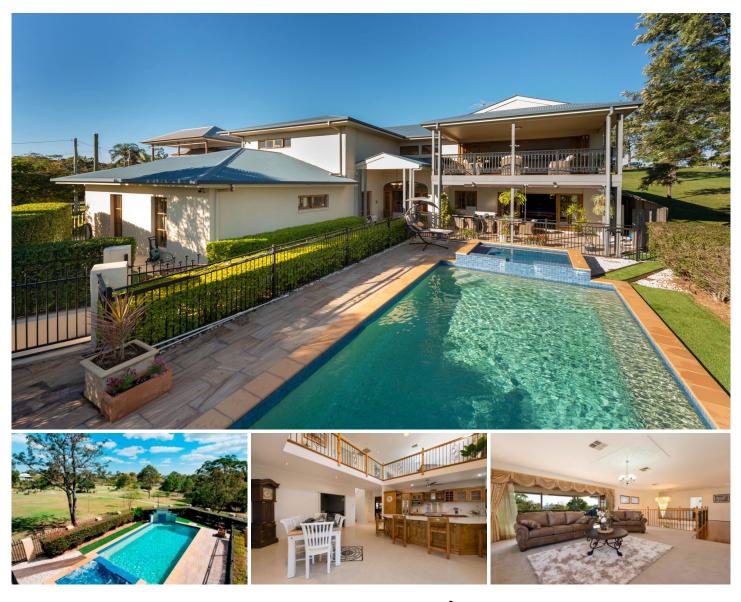

## **18 Russell Avenue Norman Park QLD**

UNDER APPLICATION - OPEN HOME CANCELLED -Please register your intention to inspect via text to 0413700075 or email pelham@brisbaneboutique.com.

Tucked away and siding onto 11 acres of Parkland is this absolutely magnificent very generously sized family home in the exclusive suburb of Norman Park.

An executive residence that is something to be seen, a stunning 60+ square grand home that not only offers city views from both upstairs and downstairs rear entertaining decks, it is also offering 5 great size bedrooms, a study/6th bedroom, a large stone topped kitchen built from recycled Huon pine, 4 living rooms including a fully fitted games room, a large home theater (Projector and Screen Included) and 3 full bathrooms, these are just a few of the many features this home has to offer. The master bedroom 5 🛤 3 🚔 2 🚘