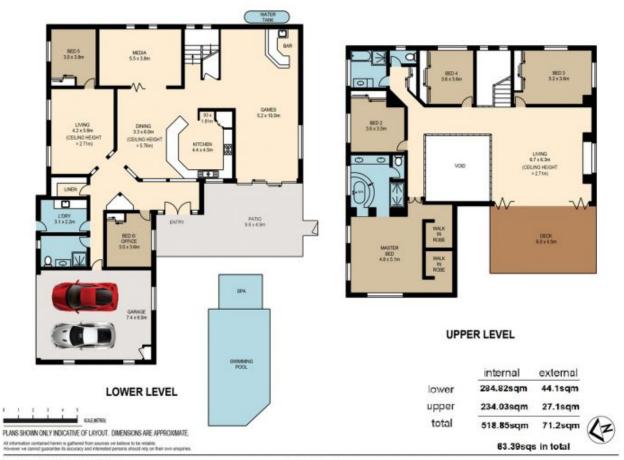

An executive residence that is something to be seen, a stunning 60+ square grand home that not only offers city views from both upstairs and downstairs rear entertaining decks, it is also offering 5 great size bedrooms, a study/6th bedroom, a large stone topped kitchen built from recycled Huon pine, 4 living rooms including a fully fitted games room, a large home theater (Projector and Screen Included) and 3 full bathrooms, these are just a few of the many features this home has to offer. The master bedroom 5 🛤 3 🚔 2 🚘

| <b>Building Size</b> | : 590.05 sqm                     |
|----------------------|----------------------------------|
| Land Size            | : 620 sqm                        |
| View                 | <ul> <li>https://www.</li> </ul> |