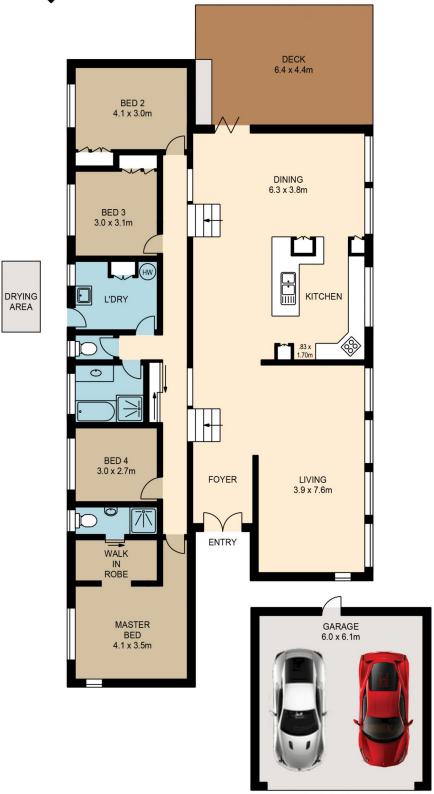

## 4 Fishermans Bend Balmoral QLD

Situated in a quiet Balmoral Cul-de-sac Street this home offers a serene lifestyle in a sprawling low-set split level home.

Featuring imposing 4 meter cathedral ceilings to the living rooms, polished honey coloured Cyprus pine flooring throughout, Air Conditioning throughout, glorious light filled rooms with ample windows, separate living and practical open plan kitchen and dining which opens on to a covered back deck.

The modern kitchen offers a dishwasher, European appliance and gas cooking, a wine storage, duel basin sink and copious amounts of storage space. The dining side of the kitchen offers glass door cabinetry for display the Sunday's best crockery or your most prized liquor collection.

4 🚐 2 ⋤ 4 🗬

**Building Size**: 261 sqm **Land Size**: 684 sqm

View : https://v

: https://www.brisbaneboutique.com/lease /qld/inner-south/balmoral/residential/hou

se/6262765

**Pelham Marsh** 3169 0230

PLANS SHOWN ONLY INDICATIVE OF LAYOUT. DIMENSIONS ARE APPROXIMATE.