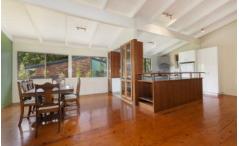

The modern kitchen offers a dishwasher, European appliance and gas cooking, a wine storage, duel basin sink and copious amounts of storage space. The dining side of the kitchen offers glass door cabinetry for display the Sunday's best crockery or your most prized liquor collection.