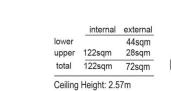

## 4 🛤 2 📛 3 🛱

| Building Size | : 122   |
|---------------|---------|
| Land Size     | : 607   |
| View          | : https |

- sqm sqm
  - s://www.brisbaneboutique.com/lease /qld/southside/holland-park/residential/h ouse/6262761