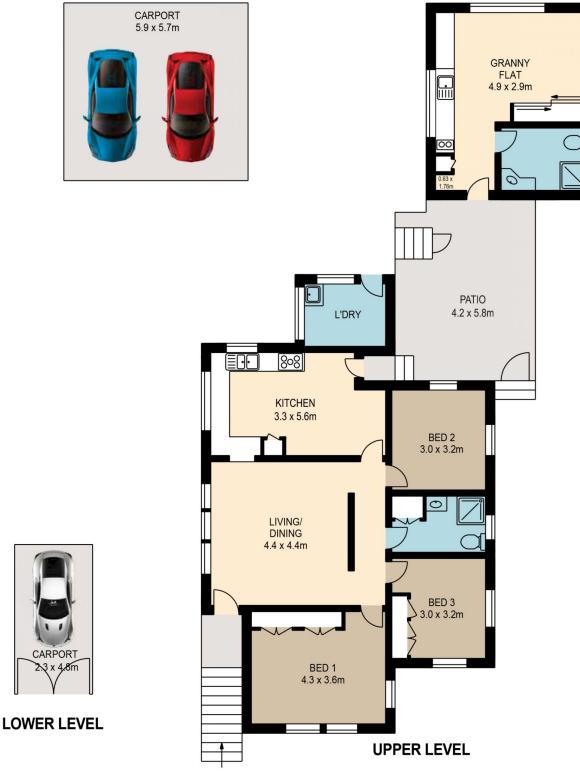

## 29 TURQUOISE STREET

Created by RealScope© www.realscope.com.au

All information contained herein is gathered from sources we believe to be reliable. However we cannot guarantee its accuracy and interested persons should rely on their own enquiries.

PLANS SHOWN ONLY INDICATIVE OF LAYOUT. DIMENSIONS ARE APPROXIMATE.

0 2 SCALE (METRES)