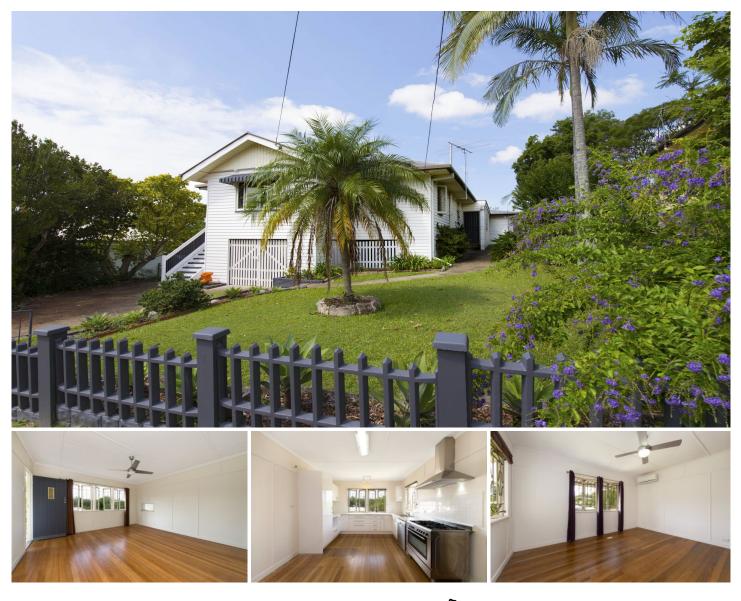

Situated in the Jewel box estate just a 5 minute walk to Cavendish road high school and buses sits a renovated home that has 3 bedrooms and a separate self-contained Flat. This home will easily fit an extended family with a teenager seeking independence or an elderly parent. All on one level and separated by a covered outdoor entertain area.

With 4 bedrooms and 2 bathrooms, polished hardwood floors, air conditioning and ceiling fans, A beautiful renovated kitchen with a big 6 burner gas stove fit for a gourmet chef and a second kitchen for the flat.